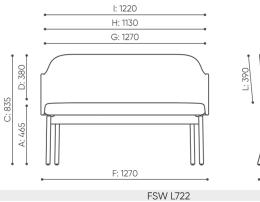

### FSW L722 / Technical data

Standard

| Base                                  | CODE |   |
|---------------------------------------|------|---|
| Solid oak wood - natural color        | 01   | • |
| Feet                                  |      |   |
| Feet for ceramic and concrete floors  | wк   | • |
| Felt feet on wooden floors and panels | WF   | 0 |

## FSW L722 / Dimensions

Dimensions are approximate and may vary depending on the selected product configuration. The requirements of the standard are always met.

| seat height: overall dimensions                            | А |
|------------------------------------------------------------|---|
| seat height: measured according to the norm PN EN 1335 - 1 | В |
| chair height                                               | С |
| backrest height                                            | D |
| headrest height                                            | Е |
| dimensional width chair / ø base                           | F |
| seat width                                                 | G |
| backrest width                                             | Н |
| width between armrests                                     | I |
| height from the floor to the armrest                       | К |
| backrest lenght                                            | L |
| dimensional chair depth                                    | М |
| seat depth / seat lenght                                   | Ν |