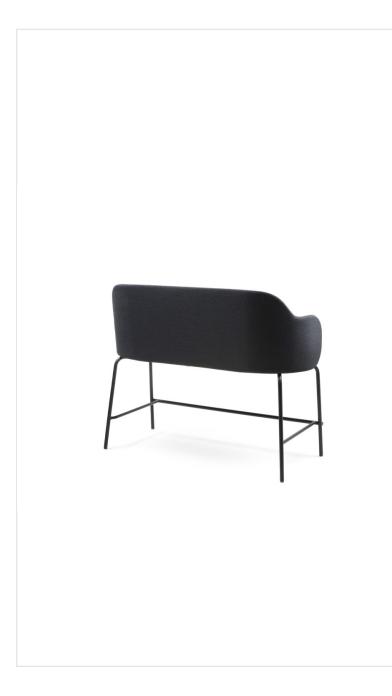

## flos FS L HN

#### Harmony and comfort

The inspiration for creating this collection was a holistic combination of elements that create a peaceful and harmonious atmosphere, perfect for building good relationships. The Flos furniture collection and multifunctional acoustic screens were designed with the idea of domesticating work and relaxation spaces.

### High and low benches

The aesthetic values of the Flos bench are emphasized by a smooth line subtly enclosing the armrests and backrest. The light form of the furniture and a touch of classic character give it finesse, especially desirable in spaces dedicated to relaxation and calmness. In integrative spaces, using benches instead of chairs creates a less formal atmosphere.