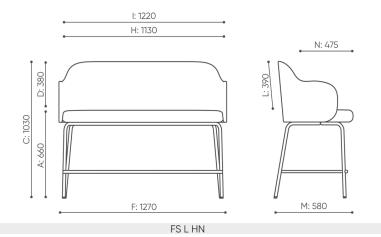

## FS L HN / <u>Technical data</u>

### FS L HN / Dimensions

Dimensions are approximate and may vary depending on the selected product configuration. The requirements of the standard are always met.

| seat height: overall dimensions                            | А |
|------------------------------------------------------------|---|
| seat height: measured according to the norm PN EN 1335 - 1 | В |
| chair height                                               | С |
| backrest height                                            | D |
| headrest height                                            | Е |
| dimensional width chair / ø base                           | F |
| seat width                                                 | G |
| backrest width                                             | Н |
| width between armrests                                     | I |
| height from the floor to the armrest                       | Κ |
| backrest lenght                                            | L |
| dimensional chair depth                                    | М |
| seat depth / seat lenght                                   | Ν |