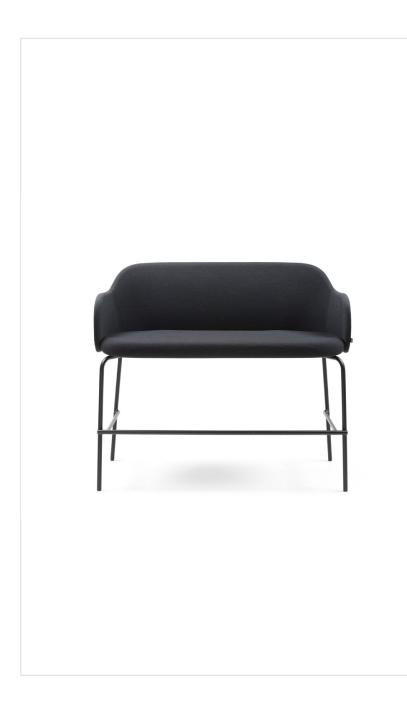

## flos FS L H

#### Harmony and comfort

The inspiration for creating this collection was a holistic combination of elements that create a peaceful and harmonious atmosphere, perfect for building good relationships. The Flos furniture collection and multifunctional acoustic screens were designed with the idea of domesticating work and relaxation spaces.

#### High and low benches

The aesthetic values of the Flos bench are emphasized by a smooth line subtly enclosing the armrests and backrest. The light form of the furniture and a touch of classic character give it finesse, especially desirable in spaces dedicated to relaxation and calmness. In integrative spaces, using benches instead of chairs creates a less formal atmosphere.