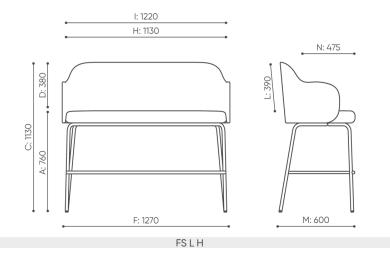

## FS L H / Technical data

## FS L H / Dimensions

Dimensions are approximate and may vary depending on the selected product configuration. The requirements of the standard are always met.

| seat height: overall dimensions                            | А |
|------------------------------------------------------------|---|
| seat height: measured according to the norm PN EN 1335 - 1 | В |
| chair height                                               | С |
| backrest height                                            | D |
| headrest height                                            | Е |
| dimensional width chair / ø base                           | F |
| seat width                                                 | G |
| backrest width                                             | Н |
| width between armrests                                     | I |
| height from the floor to the armrest                       | Κ |
| backrest lenght                                            | L |
| dimensional chair depth                                    | М |
| seat depth / seat lenght                                   | Ν |