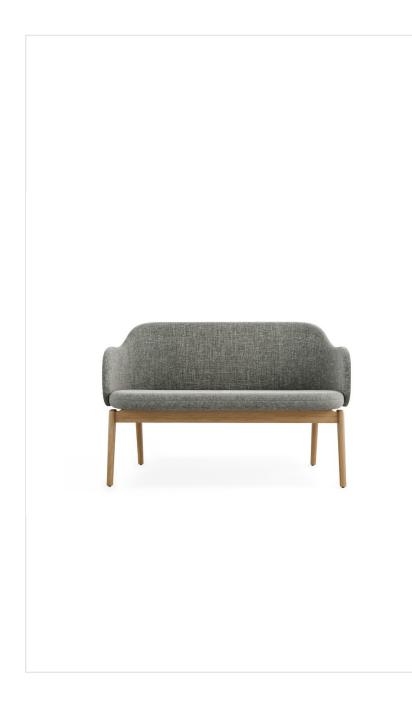

## flos FSW L722

#### Harmony and comfort

The inspiration for creating this collection was a holistic combination of elements that create a peaceful and harmonious atmosphere, perfect for building good relationships. The Flos furniture collection and multifunctional acoustic screens were designed with the idea of domesticating work and relaxation spaces.

### High and low benches

The aesthetic values of the Flos bench are emphasized by a smooth line subtly enclosing the armrests and backrest. The light form of the furniture and a touch of classic character give it finesse, especially desirable in spaces dedicated to relaxation and calmness. In integrative spaces, using benches instead of chairs creates a less formal atmosphere.