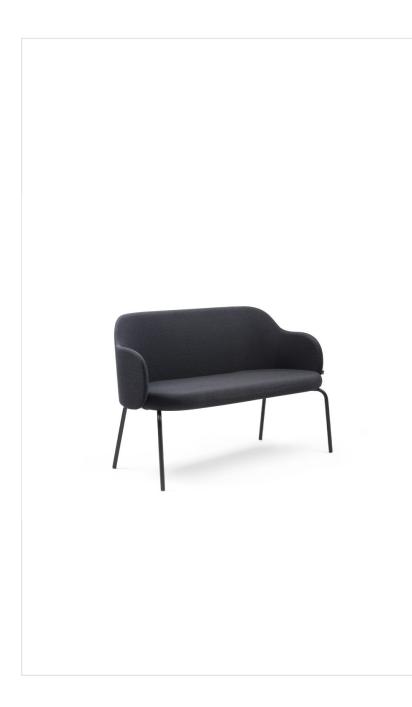

## FS L 215 / Technical data

## flos FS L 215

#### Harmony and comfort

The inspiration for creating this collection was a holistic combination of elements that create a peaceful and harmonious atmosphere, perfect for building good relationships. The Flos furniture collection and multifunctional acoustic screens were designed with the idea of domesticating work and relaxation spaces.

### High and low benches

The aesthetic values of the Flos bench are emphasized by a smooth line subtly enclosing the armrests and backrest. The light form of the furniture and a touch of classic character give it finesse, especially desirable in spaces dedicated to relaxation and calmness. In integrative spaces, using benches instead of chairs creates a less formal atmosphere.