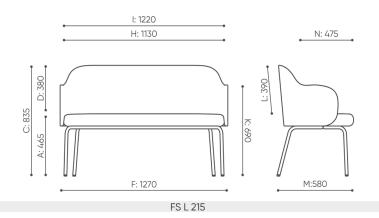

## FS L 215 / Technical data

## FS L 215 / Dimensions

Dimensions are approximate and may vary depending on the selected product configuration. The requirements of the standard are always met.

| seat height: overall dimensions                            | А |
|------------------------------------------------------------|---|
| seat height: measured according to the norm PN EN 1335 - 1 | В |
| chair height                                               | С |
| backrest height                                            | D |
| headrest height                                            | Е |
| dimensional width chair / ø base                           | F |
| seat width                                                 | G |
| backrest width                                             | Н |
| width between armrests                                     | I |
| height from the floor to the armrest                       | К |
| backrest lenght                                            | L |
| dimensional chair depth                                    | М |
| seat depth / seat lenght                                   | Ν |