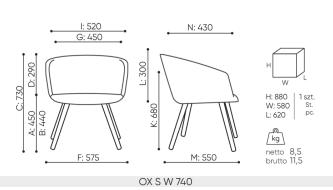

### OX SW 740 / Dimensions

Dimensions are approximate and may vary depending on the selected product configuration. The requirements of the standard are always met.

seat height: overall dimensions Α seat height: measured according to the norm PN EN 1335 - 1 B chair height C backrest height D headrest height Ε dimensional width chair / ø base F seat width G backrest width Н width between armrests height from the floor to the armrest Κ backrest lenght dimensional chair depth Μ seat depth / seat lenght Ν