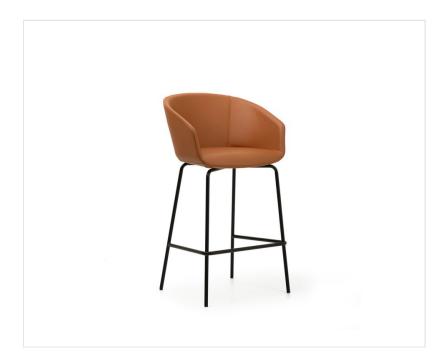

# ox:co small OX S H

### Comfortable bar chair

The bar stools from the Ox:co small collection offer maximum seating comfort with a stylish shape at the same time. The bucket adjusts to the line of the back and provides excellent support for a fatigued spine. The metal frame features a comfortable footrest.

Bar stools are becoming more and more common. They appear not only in pubs and cafes, but are also often used in offices and homes.

Ox:co is a popular collection designed by
Włodzimierz Orsztynowicz, which has been
enthusiastically bought by our customers for
years. The mini version is a well-known design
retained in a smaller bucket form.