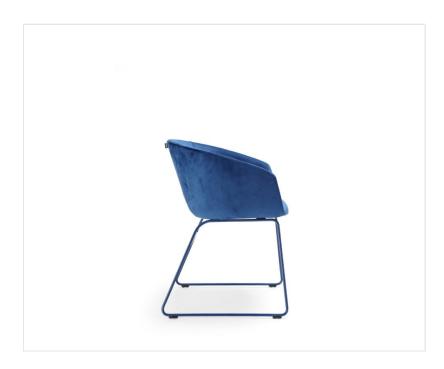

# ox:co small OX S

## 270

### A classic in a mini version

Ox:co is an extremely popular collection which became a permanent fixture in our clients' offices, homes and hotels. The mini version is a wellknown design in a smaller bucket. With its new size, the armchair takes up less space, is lighter and thus more mobile. Ox:co small is the perfect balance between design, functionality and price.