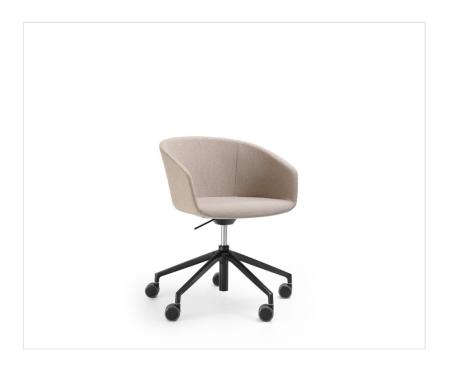

# ox:co small OX S 5R

### A classic in a mini version

Ox:co is an extremely popular collection which became a permanent fixture in our clients' offices, homes and hotels. The mini version is a well-known design in a smaller bucket.

With its new size, the armchair takes up less space, is lighter and thus more mobile. Ox:co small is the perfect balance between design, functionality and price.