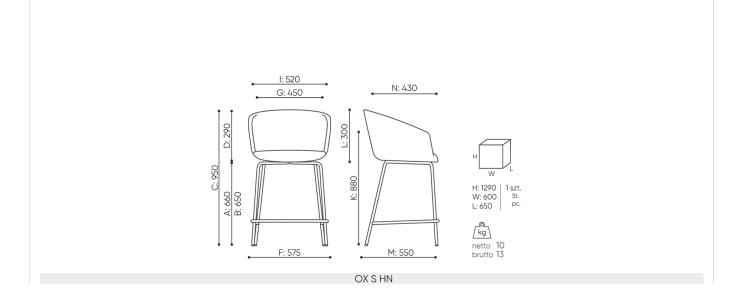

### **OX S HN / Dimensions**

Dimensions are approximate and may vary depending on the selected product configuration. The requirements of the standard are always met.

seat height: overall dimensions Α seat height: measured according to the norm PN EN 1335 - 1 B chair height C backrest height D headrest height Ε dimensional width chair / ø base F seat width G backrest width Н width between armrests height from the floor to the armrest K backrest lenght dimensional chair depth Μ seat depth / seat lenght Ν