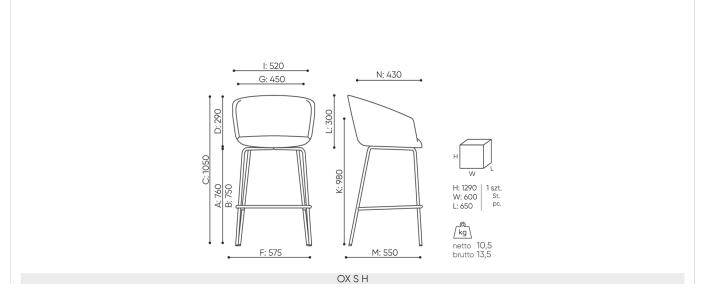

## **OX S H / Dimensions**

Dimensions are approximate and may vary depending on the selected product configuration. The requirements of the standard are always met.