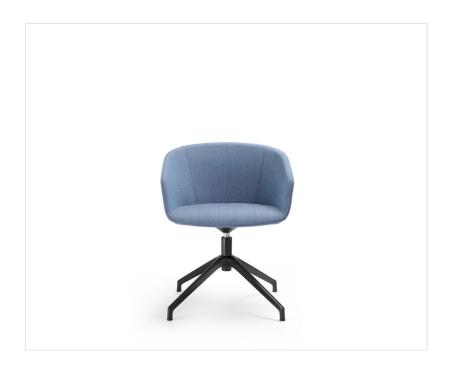

# ox:co small OX S 4R

### A classic in a mini version

Ox:co is an extremely popular collection which became a permanent fixture in our clients' offices, homes and hotels. The mini version is a well-known design in a smaller bucket.

With its new size, the armchair takes up less space, is lighter and thus more mobile. Ox:co small is the perfect balance between design, functionality and price.