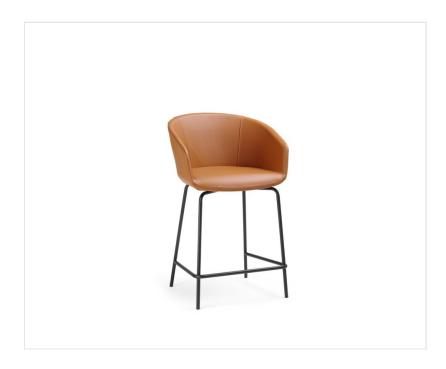

# ox:co small OX S HN

### Comfortable bar chair

The bar stools from the Ox:co small collection offer maximum seating comfort with a stylish shape at the same time. The bucket adjusts to the line of the back and provides excellent support for a fatigued spine. The metal frame features a comfortable footrest.

Bar stools are becoming more and more common. They appear not only in pubs and cafes, but are also often used in offices and homes.

Ox:co is a popular collection designed by

Włodzimierz Orsztynowicz, which has been enthusiastically bought by our customers for years. The mini version is a well-known design retained in a smaller bucket form.