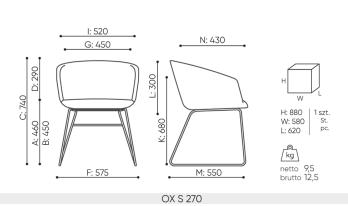

# OX S 270 / Dimensions

Dimensions are approximate and may vary depending on the selected product configuration. The requirements of the standard are always met.