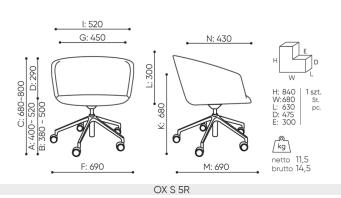

## OX S 5R / Dimensions

Dimensions are approximate and may vary depending on the selected product configuration. The requirements of the standard are always met.