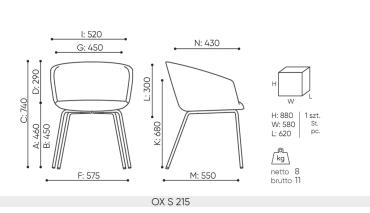

# OX S 215 / Dimensions

Dimensions are approximate and may vary depending on the selected product configuration. The requirements of the standard are always met.