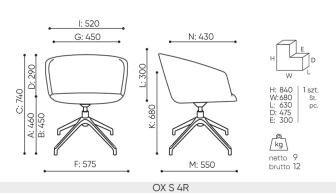

## OX S 4R / Dimensions

Dimensions are approximate and may vary depending on the selected product configuration. The requirements of the standard are always met.