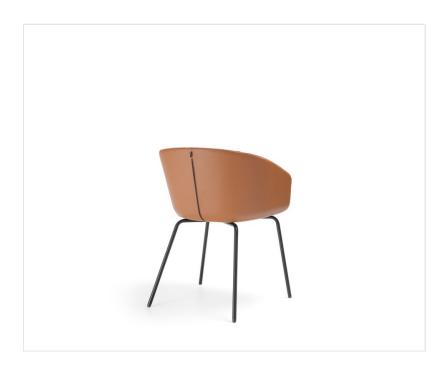

# ox:co small OX S

# 215

### A classic in a mini version

Ox:co is an extremely popular collection which became a permanent fixture in our clients' offices, homes and hotels. The mini version is a well-known design in a smaller bucket.