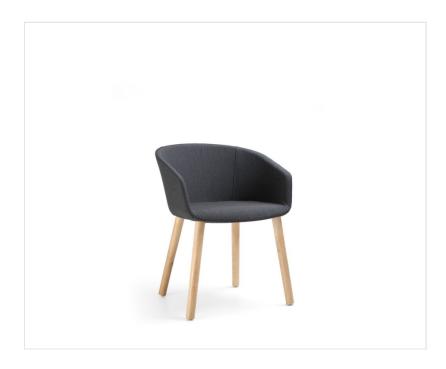

# ox:co small OX SW

# 740

### A classic in a mini version

Ox:co is an extremely popular collection which became a permanent fixture in our clients' offices, homes and hotels. The mini version is a well-known design in a smaller bucket.

With its new size, the armchair takes up less space, is lighter and thus more mobile. Ox:co small is the perfect balance between design, functionality and price.