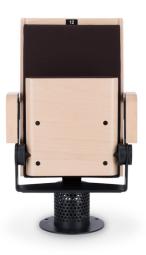

ONATIONAL FORUM OF MUSIC, PHOTO ŁUKASZ RAJCHERT

Wooden elements are characteristic features of the armchair. Both the seat and backrest are made of contoured plywood rounded at the edges, with a comfortable cushion covered in upholstery fabric. The armchair has a modern look, with its visible frame and mounting elements. The upholstery and wood stain colours are selected for each individual project, with the client's approval. The plywood is also covered with transparent varnish, which adds an attractive sheen to the armchair.

The armchair is perfectly balanced, which makes it possible to mount it on one leg. Like the armchair frame, the leg is made of steel sheet coated with scratch-resistant black paint. It can be fitted with holes that facilitate airconditioning. More importantly, air circulation through the armchair base does not generate any noise.