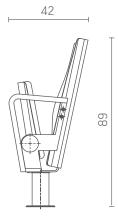

DIMENSIONS\*:

51/53/56

\* Particular dimensions can be individually adjusted to a given project. All dimensions are in centimetres.

The armchair is perfectly balanced, which makes it possible to mount it on one leg. Like the armchair frame, the leg is made of steel sheet coated with scratch-resistant black paint. It can be fitted with holes that facilitate airconditioning. More importantly, air circulation through the armchair base does not generate any noise.

Thanks to the spring mechanism, which is closed in a tight box made of sheet steel, the armchair can be folded silently.

The design solutions applied to the Mia armchair and the materials used in its production are exceptionally durable and provide the user with excellent comfort.