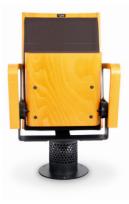

ONATIONAL FORUM OF MUSIC, PHOTO ŁUKASZ RAJCHERT

Wooden elements are characteristic features of the armchair. Both the seat and backrest are made of contoured plywood rounded at the edges, with a comfortable cushion covered in upholstery fabric. The armchair has a modern look, with its visible frame and mounting elements. The upholstery and wood stain colours are selected for each individual project, with the client's approval. The plywood is also covered with transparent varnish, which adds an attractive sheen to the armchair.

The armchair is perfectly balanced, which makes it possible to mount it on one leg. Like the armchair frame, the leg is made of steel sheet coated with scratch-resistant black paint. It can be fitted with holes that facilitate airconditioning. More importantly, air circulation through the armchair base does not generate any noise.

# CHARACTERISTIC FEATURES AND AVAILABLE OPTIONS:

- The solid armrests, which complement the armchair perfectly, ensure great comfort. They are made of two pieces of beech solid wood that are stained in a colour selected by the client, and covered with transparent varnish.
- The armchair can be fitted with a folding desktop fixed to the leg, made of the same wood as the other chair elements.
- Different armchair and armrest depths are available, which allows for adjusting dimensions to a particular auditorium.