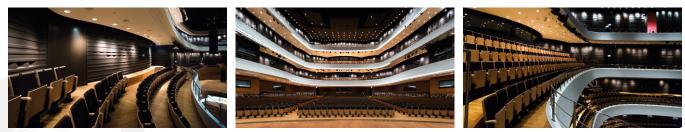

# MIA

It is a modern armchair on a steel leg, designed for concert halls. It is light in form, yet very comfortable. The Mia armchair supports excellent acoustics, making it an ideal choice for music facilities.

ONATIONAL FORUM OF MUSIC, PHOTO ŁUKASZ RAJCHERT

Wooden elements are characteristic features of the armchair. Both the seat and backrest are made of contoured plywood rounded at the edges, with a comfortable cushion covered in upholstery fabric. The armchair has a modern look, with its visible frame and mounting elements. The upholstery and wood stain colours are selected for each individual project, with the client's approval. The plywood is also covered with transparent varnish, which adds an attractive sheen to the armchair.