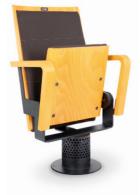

The armchair is perfectly balanced, which makes it possible to mount it on one leg. Like the armchair frame, the leg is made of steel sheet coated with scratch-resistant black paint. It can be fitted with holes that facilitate airconditioning. More importantly, air circulation through the armchair base does not generate any noise.

Thanks to the spring mechanism, which is closed in a tight box made of sheet steel, the armchair can be folded silently.

The design solutions applied to the Mia armchair and the materials used in its production are exceptionally durable and provide the user with excellent comfort.