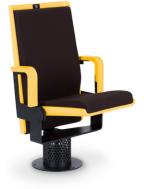

# MIA

It is a modern armchair on a steel leg, designed for concert halls. It is light in form, yet very comfortable. The Mia armchair supports excellent acoustics, making it an ideal choice for music facilities.

ONATIONAL FORUM OF MUSIC, PHOTO ŁUKASZ RAJCHERT

Wooden elements are characteristic features of the armchair. Both the seat and backrest are made of contoured plywood rounded at the edges, with a comfortable cushion covered in upholstery fabric. The armchair has a modern look, with its visible frame and mounting elements. The upholstery and wood stain colours are selected for each individual project, with the client's approval. The plywood is also covered with transparent varnish, which adds an attractive sheen to the armchair.

The armchair is perfectly balanced, which makes it possible to mount it on one leg. Like the armchair frame, the leg is made of steel sheet coated with scratch-resistant black paint. It can be fitted with holes that facilitate airconditioning. More importantly, air circulation through the armchair base does not generate any noise.

Thanks to the spring mechanism, which is closed in a tight box made of sheet steel, the armchair can be folded silently.

The design solutions applied to the Mia armchair and the materials used in its production are exceptionally durable and provide the user with excellent comfort.

# CHARACTERISTIC FEATURES AND AVAILABLE OPTIONS:

- The solid armrests, which complement the armchair perfectly, ensure great comfort. They are made of two pieces of beech solid wood that are stained in a colour selected by the client, and covered with transparent varnish.
- The armchair can be fitted with a folding desktop fixed to the leg, made of the same wood as the other chair elements.
- Different armchair and armrest depths are available, which allows for adjusting dimensions to a particular auditorium.