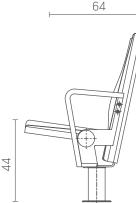

DIMENSIONS\*:

51/53/56

\* Particular dimensions can be individually adjusted to a given project. All dimensions are in centimetres.