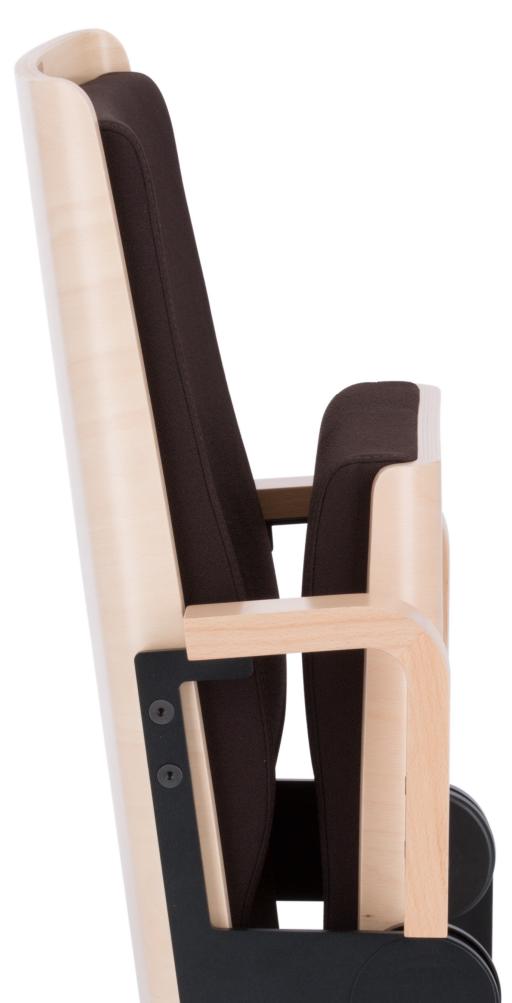

ONATIONAL FORUM OF MUSIC, PHOTO ŁUKASZ RAJCHERT

Wooden elements are characteristic features of the armchair. Both the seat and backrest are made of contoured plywood rounded at the edges, with a comfortable cushion covered in upholstery fabric. The armchair has a modern look, with its visible frame and mounting elements. The upholstery and wood stain colours are selected for each individual project, with the client's approval. The plywood is also covered with transparent varnish, which adds an attractive sheen to the armchair.

The armchair is perfectly balanced, which makes it possible to mount it on one leg. Like the armchair frame, the leg is made of steel sheet coated with scratch-resistant black paint. It can be fitted with holes that facilitate airconditioning. More importantly, air circulation through the armchair base does not generate any noise.

# CHARACTERISTIC FEATURES AND AVAILABLE OPTIONS:

- The solid armrests, which complement the armchair perfectly, ensure great comfort. They are made of two pieces of beech solid wood that are stained in a colour selected by the client, and covered with transparent varnish.
- The armchair can be fitted with a folding desktop fixed to the leg, made of the same wood as the other chair elements.
- Different armchair and armrest depths are available, which allows for adjusting dimensions to a particular auditorium.