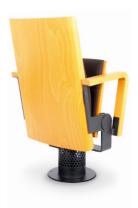

# MIA

It is a modern armchair on a steel leg, designed for concert halls. It is light in form, yet very comfortable. The Mia armchair supports excellent acoustics, making it an ideal choice for music facilities.

ONATIONAL FORUM OF MUSIC, PHOTO ŁUKASZ RAJCHERT

Wooden elements are characteristic features of the armchair. Both the seat and backrest are made of contoured plywood rounded at the edges, with a comfortable cushion covered in upholstery fabric. The armchair has a modern look, with its visible frame and mounting elements. The upholstery and wood stain colours are selected for each individual project, with the client's approval. The plywood is also covered with transparent varnish, which adds an attractive sheen to the armchair.

The armchair is perfectly balanced, which makes it possible to mount it on one leg. Like the armchair frame, the leg is made of steel sheet coated with scratch-resistant black paint. It can be fitted with holes that facilitate airconditioning. More importantly, air circulation through the armchair base does not generate any noise.

Thanks to the spring mechanism, which is closed in a tight box made of sheet steel, the armchair can be folded silently.

The design solutions applied to the Mia armchair and the materials used in its production are exceptionally durable and provide the user with excellent comfort.