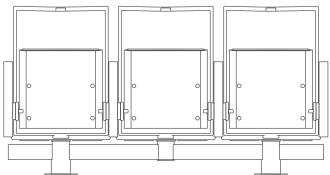

### CHAIR ASSEMBLY OPTION:

© Copyright Nowy Styl Group

line

In a straight

Armchair arrangement:

In a curve

constructional features, upholsteries and prices of products.

Assembly types:

to the floor

on a beam