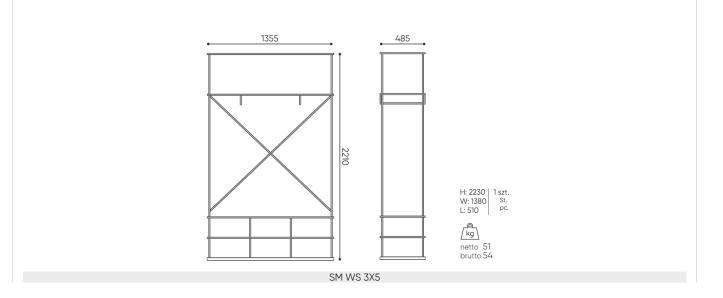

# SM WS 3x5 / Dimensions

Dimensions are approximate and may vary depending on the selected product configuration. The requirements of the standard are always met.

height: overall dimensions H

width: overall dimensions W

epth: overall dimensions L

LV40003402577

Biroja adrese: Lāčplēša 125, LV-1003, Rīga

www.city-office.lv

info@city-office.lv