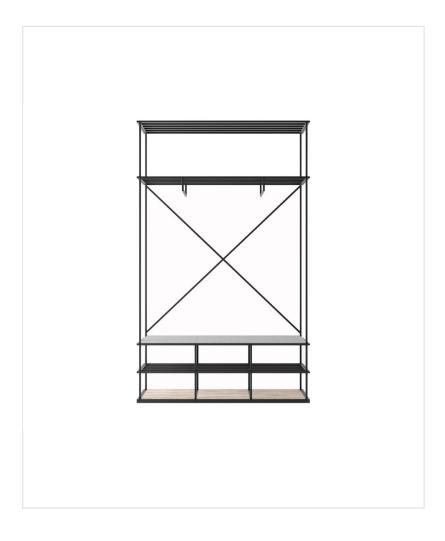

# saar SM WS 3x5

## **Function and nobility**

A system of industrial shelves with a geometric construction that can be varied with seats, shelves and other accessories. These elements change the function of the furniture, giving it a unique form. Saar is an extremely functional system for an office or reception, impresses with careful workmanship, attention to every detail and the use of durable and noble materials.

This collection was created by a Polish designer Krzysztof Sarnowski, a graduate the University of Arts in Poznan. He is fascinated by modularity, ergonomics, usability and Scandinavian minimalism.