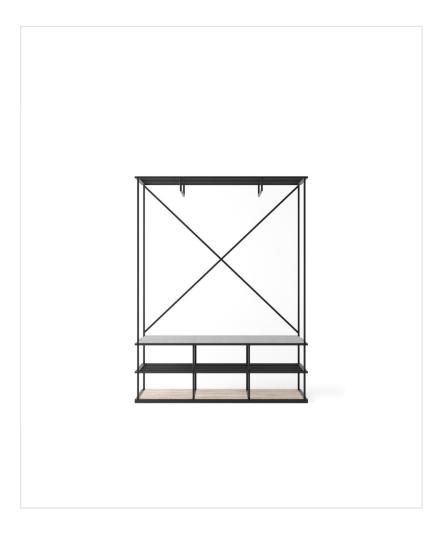

# saar SM WS 3x4

## **Function and nobility**

A system of industrial shelves with a geometric construction that can be varied with seats, shelves and other accessories. These elements change the function of the furniture, giving it a unique form. Saar is an extremely functional system for an office or reception, impresses with careful workmanship, attention to every detail and the use of durable and noble materials.

was created by a Polish designer Krzysztof Sarnowski, a graduate the University of Arts in Poznan. He is fascinated by modularity, ergonomics, usability and Scandinavian minimalism.

This collection