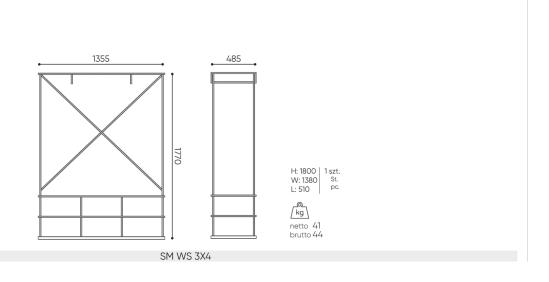

# SM WS 3x4 / Dimensions

Dimensions are approximate and may vary depending on the selected product configuration. The requirements of the standard are always met.

height: overall dimensions H

width: overall dimensions **W** 

epth: overall dimensions L