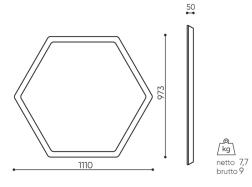

### SBS H60 / Technical data

| Mounting method                                                                                   | CODE |
|---------------------------------------------------------------------------------------------------|------|
| The set of fasteners with 4 cables, 1,5 m long                                                    | •    |
| Mounting cords of non-standard lenght (extra charge for each additional 1 m of cable over 1,5 m)* | 0    |

### SBS H60 / Dimensions

Dimensions are approximate and may vary depending on the selected product configuration. The requirements of the standard are always met.

- height: overall dimensions H
- width: overall dimensions W
- epth: overall dimensions

SBS / SBW H60

Omega Ekspress SIA LV40003402577 Biroja adrese: Lāčplēša 125, LV-1003, Rīga www.city-office.lv info@city-office.lv