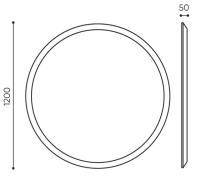

# silent block SBS R120

#### Variety of shapes

The Silent Blocks is an acoustic novelty, thanks to which choosing a right shape of the acoustic panel for the interior will become as easy as ABC without compromising the excellent acoustic parameters.

#### Lightness of panels

The lightness of the panels makes them work perfectly not only as the wall panels, but also the ceiling panels and allow you for creating the countless creative designs. Get crazy with the form of the Silent Blocks and show that the acoustics do not have to be boring.

### SBS R120 / Technical data

| Mounting method                                                                                   | CODE |
|---------------------------------------------------------------------------------------------------|------|
| The set of fasteners with 4 cables, 1,5 m long                                                    | •    |
| Mounting cords of non-standard lenght (extra charge for each additional 1 m of cable over 1,5 m)* | 0    |

### SBS R120 / Dimensions

Dimensions are approximate and may vary depending on the selected product configuration. The requirements of the standard are always met.

- height: overall dimensions H
- width: overall dimensions W
- epth: overall dimensions L

SBS / SBW R120

<mark>kg</mark> netto 14 brutto 15