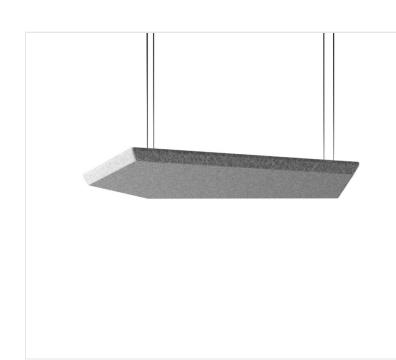

## silent block SBS P60

#### Variety of shapes

The Silent Blocks is an acoustic novelty, thanks to which choosing a right shape of the acoustic panel for the interior will become as easy as ABC without compromising the excellent acoustic parameters.

#### Lightness of panels

The lightness of the panels makes them work perfectly not only as the wall panels, but also the ceiling panels and allow you for creating the countless creative designs. Get crazy with the form of the Silent Blocks and show that the acoustics do not have to be boring.