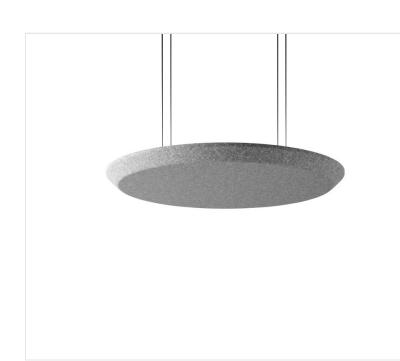

# silent block SBS R120

#### Variety of shapes

The Silent Blocks is an acoustic novelty, thanks to which choosing a right shape of the acoustic panel for the interior will become as easy as ABC without compromising the excellent acoustic parameters.

#### Lightness of panels

The lightness of the panels makes them work perfectly not only as the wall panels, but also the ceiling panels and allow you for creating the countless creative designs. Get crazy with the form of the Silent Blocks and show that the acoustics do not have to be boring.

### SBS R120 / Technical data

| Mounting method                                                                                   | CODE |
|---------------------------------------------------------------------------------------------------|------|
| The set of fasteners with 4 cables, 1,5 m long                                                    | •    |
| Mounting cords of non-standard lenght (extra charge for each additional 1 m of cable over 1,5 m)* | 0    |

### SBS R120 / Dimensions

Dimensions are approximate and may vary depending on the selected product configuration. The requirements of the standard are always met.

- height: overall dimensions H
- width: overall dimensions W
- epth: overall dimensions L

SBS / SBW R120

<mark>kg</mark> netto 14 brutto 15