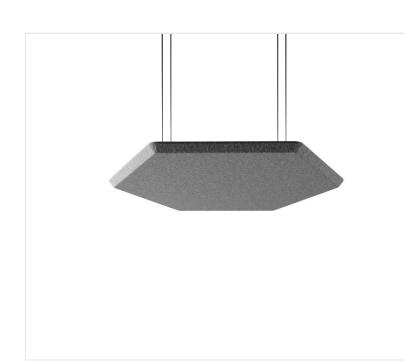

# silent block SBS P105

#### Variety of shapes

The Silent Blocks is an acoustic novelty, thanks to which choosing a right shape of the acoustic panel for the interior will become as easy as ABC without compromising the excellent acoustic parameters.

#### Lightness of panels

The lightness of the panels makes them work perfectly not only as the wall panels, but also the ceiling panels and allow you for creating the countless creative designs. Get crazy with the form of the Silent Blocks and show that the acoustics do not have to be boring.