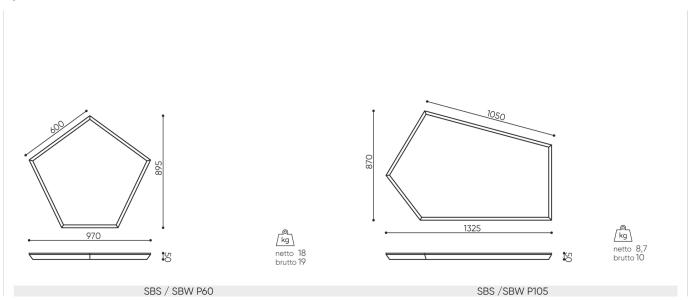

### SBS P60 / Dimensions

Dimensions are approximate and may vary depending on the selected product configuration. The requirements of the standard are always met.

- height: overall dimensions H
- width: overall dimensions W
- epth: overall dimensions

# silent block SBS P105

#### Variety of shapes

The Silent Blocks is an acoustic novelty, thanks to which choosing a right shape of the acoustic panel for the interior will become as easy as ABC without compromising the excellent acoustic parameters.

#### Lightness of panels

The lightness of the panels makes them work perfectly not only as the wall panels, but also the ceiling panels and allow you for creating the countless creative designs. Get crazy with the form of the Silent Blocks and show that the acoustics do not have to be boring.

### SBS P105 / Technical data

| Mounting method                                                                                   | CODE |   |
|---------------------------------------------------------------------------------------------------|------|---|
| The set of fasteners with 4 cables, 1,5 m long                                                    |      | • |
| Mounting cords of non-standard lenght (extra charge for each additional 1 m of cable over 1,5 m)* |      | 0 |