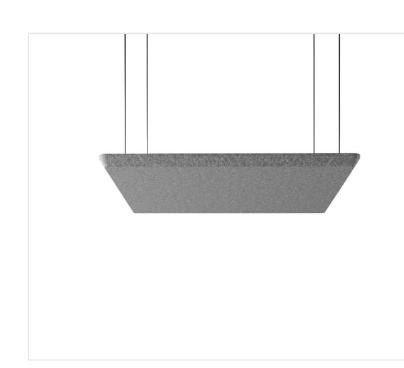

# silent block SBS

#### Variety of shapes

The Silent Blocks is an acoustic novelty, thanks to which choosing a right shape of the acoustic panel for the interior will become as easy as ABC without compromising the excellent acoustic parameters.

#### Lightness of panels

The lightness of the panels makes them work perfectly not only as the wall panels, but also the ceiling panels and allow you for creating the countless creative designs. Get crazy with the form of the Silent Blocks and show that the acoustics do not have to be boring.

### SBS S120 / Technical data

| Mounting method                                                                                   | CODE |
|---------------------------------------------------------------------------------------------------|------|
| The set of fasteners with 4 cables, 1,5 m long                                                    | •    |
| Mounting cords of non-standard lenght (extra charge for each additional 1 m of cable over 1,5 m)* | 0    |

### SBS S120 / Dimensions

Dimensions are approximate and may vary depending on the selected product configuration. The requirements of the standard are always met.

- height: overall dimensions H
- width: overall dimensions W
- epth: overall dimensions L

SBS / SBW S120