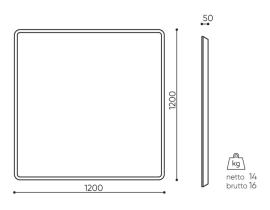

## silent block SBS P60

#### Variety of shapes

The Silent Blocks is an acoustic novelty, thanks to which choosing a right shape of the acoustic panel for the interior will become as easy as ABC without compromising the excellent acoustic parameters.

#### Lightness of panels

The lightness of the panels makes them work perfectly not only as the wall panels, but also the ceiling panels and allow you for creating the countless creative designs. Get crazy with the form of the Silent Blocks and show that the acoustics do not have to be boring.

### SBS P60 / <u>Technical data</u>

Standard

○ Option

| Mounting method                                                                                         | CODE |
|---------------------------------------------------------------------------------------------------------|------|
| The set of fasteners with 4 cables, 1,5 m long                                                          | •    |
| Mounting cords of non-standard lenght (extra charge for each additional 1 m of cable over 1,5 m) $^{*}$ | 0    |

### SBS P60 / Dimensions

Dimensions are approximate and may vary depending on the selected product configuration. The requirements of the standard are always met.

- height: overall dimensions H
- width: overall dimensions W
- epth: overall dimensions