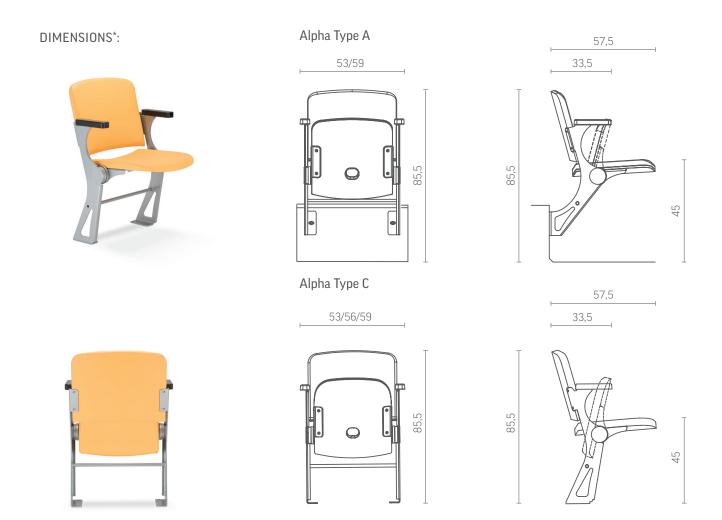

\* Particular dimensions can be individually adjusted to a given project. All dimensions are in centimetres.

# Assembly types:

TYPE A

riser

to the step

to the step

riser

TYPE C to the floor

© Copyright Nowy Styl Group