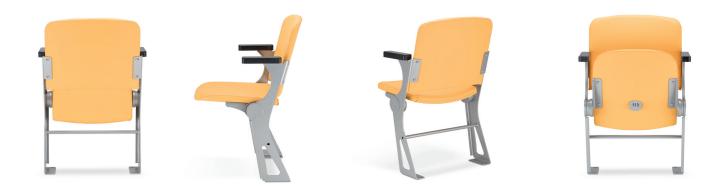

# <u>ALPHA</u>

The newest chair by the Forum Seating brand meets the needs of the business class user. Thanks to its small dimensions, the chair can be assembled at narrow stairs. The right contouring and upholstered cover provide users with high sitting comfort. The chair is resistant to all weather conditions.

### CHARACTERISTIC FEATURES AND AVAILABLE OPTIONS:

- Made of a steel frame, beech plywood, flame-retardant foam and high quality upholstery.
- Wide choice of upholstery colours.
- Armrests with polypropylene pads.
- Easy assembly.