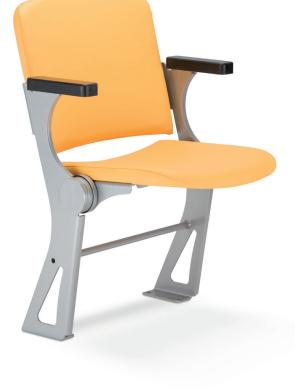

# <u>ALPHA</u>

The newest chair by the Forum Seating brand meets the needs of the business class user. Thanks to its small dimensions, the chair can be assembled at narrow stairs. The right contouring and upholstered cover provide users with high sitting comfort. The chair is resistant to all weather conditions.

### CHARACTERISTIC FEATURES AND AVAILABLE OPTIONS:

- Made of a steel frame, beech plywood, flame-retardant foam and high quality upholstery.
- Wide choice of upholstery colours.
- Armrests with polypropylene pads.
- Easy assembly.