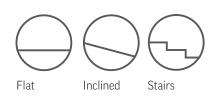

NOWY STYL GROUP

# <u>ALPHA</u>

The newest chair by the Forum Seating brand meets the needs of the business class user. Thanks to its small dimensions, the chair can be assembled at narrow stairs. The right contouring and upholstered cover provide users with high sitting comfort. The chair is resistant to all weather conditions.







\* Particular dimensions can be individually adjusted to a given project. All dimensions are in centimetres.

### CHARACTERISTIC FEATURES AND AVAILABLE OPTIONS:

- Made of a steel frame, beech plywood, flame-retardant foam and high quality upholstery.
- Wide choice of upholstery colours.
- Armrests with polypropylene pads.
- Easy assembly.

# ASSEMBLY OPTIONS:

Floor type:



Armchair arrangement:



In a straight line

# **CERTIFIED PRODUCTION:**

We manufacture products at a global level. Our chairs are characterised by top quality and the highest durability. In all of our production plants we have implemented the best quality management system: **ISO 9001:2000**. At the same time, we take care of the natural environment. We use the environmental management systems created according to the **ISO 14001** standard in the majority of our factories. This enables us to minimise our impact on the natural environment and confirms that our products contain no heavy metals.

# Assembly types:



TYPE A

riser

to the step



to the step

riser

TYPE C to the floor

© Copyright Nowy Styl Group

Nowy Styl Group reserves the right to change the constructional features,