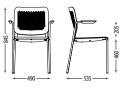

### 1. Dimensions / Weight

CALADO 4L

weight: 5.20 kg

CALADO WRITING TABLET

CALADO 4L-ARM

weight: 6.50 kg

**Technical description** 

CALADO 4L-ARM/FRONT weight: 6.00 kg