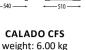

### 1. Dimensions / Weight

CALADO 4L

weight: 5.20 kg

CALADO WRITING TABLET

CALADO 4L-ARM

weight: 6.50 kg

**Technical description** 

CALADO 4L-ARM/FRONT weight: 6.00 kg