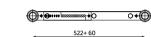

### 2.1.2. Click/Link

<u>GTL</u> – glides for connecting chairs into rows dedicated to sled frame (CFS). <u>LINK-PLASTIC 18 REG</u> – dedicated to connect Calado 4-leg with or without arms into rows The link is made of black polypropylene (PP). 2 pcs are needed to connect 2 chairs. <u>UNIVERSAL ROW CONNECTOR</u> – dedicated to connect rows of chairs,

- distance adjustment: 470–530 mm,
- possibility of mounting to the floor,
- powder-coated in Jet black RAL 9005 (BL) colour.