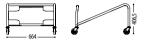

### 3. Accessories

CALADO CART – for transporting stacked chairs, cart metal frame chromium plated, 4 wheels with a brake.