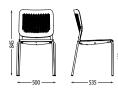

### 1. Dimensions / Weight

CALADO 4L

weight: 5.20 kg

CALADO WRITING TABLET

CALADO 4L-ARM

weight: 6.50 kg

**Technical description** 

CALADO 4L-ARM/FRONT weight: 6.00 kg