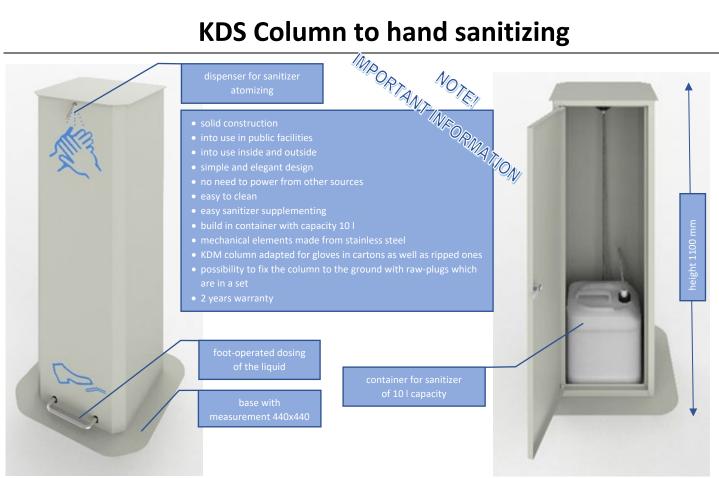

## **KDS Technical Parameters:**

- 1 column with measurement  $1100 \times 300 \times 300 \text{ mm}$  (height x width  $\times$  depth)
- 1 unwinding base 440 x 400 mm (width x height)
- 1 liquid pump with atomizing jet
- ✓ 1 heaver to foot-operated dosing hand sanitizer
- √ 4 raw-plugs for mounting
- made from galvanized steel 1-3mm painted with polyester powder adapted for external conditions. The product contains stainless mechanical elements
- ✓ weight without packaging ~20 kg

# **KDS Column to hand sanitizing**