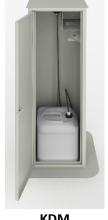

### **KDM Technical Parameters:**

Equipped as KDS and additionally:

- ✓ 1 shelf for disposable gloves in cartons: 2 cartons 130 x 250 x 60 or 1 carton 130 x 250 x 80 (height x width × depth) with special charging hole
- ✓ 1 rack from the inside for ripped disposable gloves, with charging hole
- 1 handle for trash bag with capacity ~40 l with maximum measurement 600 x 300 x 295 Weight without packaging ~22 kg.