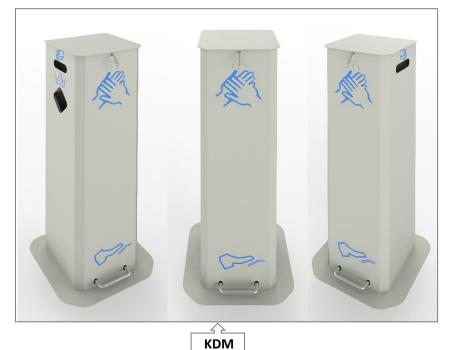

- KDS Column foot-operated dosing of hand sanitizer,
- KDM Column- foot-operated dosing of hand sanitizer, moreover possibility to dispense disposable gloves from the carton or the hook as well as dangles the bag for used gloves. Possibility to paint columns with bacteriolytic powders – on special order.

### **KDM Technical Parameters:**

Equipped as KDS and additionally:

- ✓ 1 shelf for disposable gloves in cartons: 2 cartons 130 x 250 x 60 or 1 carton 130 x 250 x 80 (height x width × depth) with special charging hole
- ✓ 1 rack from the inside for ripped disposable gloves, with charging hole
- 1 handle for trash bag with capacity ~40 l with maximum measurement 600 x 300 x 295 Weight without packaging ~22 kg.

# **KDM Column to hand sanitizing**