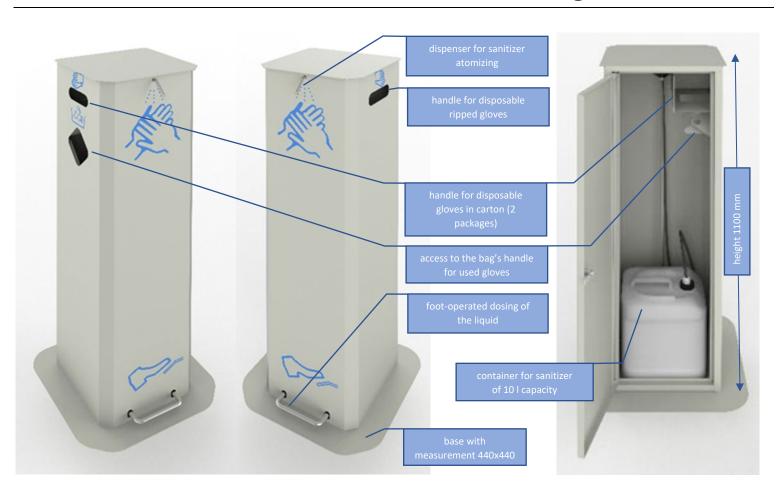

- KDS Column foot-operated dosing of hand sanitizer,
- KDM Column- foot-operated dosing of hand sanitizer, moreover possibility to dispense disposable gloves from the carton or the hook as well as dangles the bag for used gloves. Possibility to paint columns with bacteriolytic powders – on special order.

### **KDM Technical Parameters:**

Equipped as KDS and additionally:

- ✓ 1 shelf for disposable gloves in cartons: 2 cartons 130 x 250 x 60 or 1 carton 130 x 250 x 80 (height x width × depth) with special charging hole
- ✓ 1 rack from the inside for ripped disposable gloves, with charging hole
- 1 handle for trash bag with capacity ~40 l with maximum measurement 600 x 300 x 295 Weight without packaging ~22 kg.

# **KDM Column to hand sanitizing**