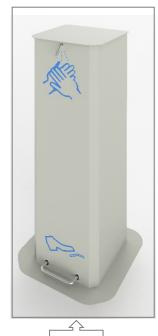

- KDS Column foot-operated dosing of hand sanitizer,
- KDM Column- foot-operated dosing of hand sanitizer, moreover possibility to dispense disposable gloves from the carton or the hook as well as dangles the bag for used gloves. Possibility to paint columns with bacteriolytic powders – on special order.

## **KDS Technical Parameters:**

- 1 column with measurement  $1100 \times 300 \times 300 \text{ mm}$  (height x width  $\times$  depth)
- 1 unwinding base 440 x 400 mm (width x height)
- 1 liquid pump with atomizing jet
- ✓ 1 heaver to foot-operated dosing hand sanitizer
- √ 4 raw-plugs for mounting
- made from galvanized steel 1-3mm painted with polyester powder adapted for external conditions. The product contains stainless mechanical elements
- ✓ weight without packaging ~20 kg

# **KDS Column to hand sanitizing**