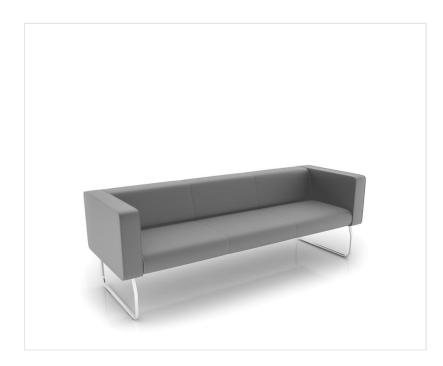

### legvan LG 423

#### **Build an interior**

The Legvan is our most iconic collection of the modular sofas designed for the communication zones and public interior spaces. A wide range of the modules allows for free creating even the most difficult spaces.

#### Take care of good relationships

The extensive surfaces of seats and backrest give the interior a sense of calm, neutralise the tensions associated with a flow of people in the public interiors and facilitate maintaining positive relations between the people who do not know to each other.