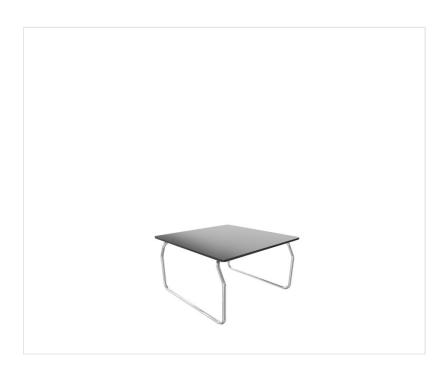

### legvan LG TS2

### **Table top**

Laminated board (18mm thick)

### **LG TS2 / Dimensions**

Dimensions are approximate and may vary depending on the selected product configuration. The requirements of the standard are always met.

height: overall dimensions H

width: overall dimensions W

epth: overall dimensions L

Element wolnostojący – nie ma możliwości połączenia z elementami modulowymi. Freestanding element – it cannot be connected with modular elements. Freistehendes Element – Es kann nicht mit modularen Elementen verbunden werden.