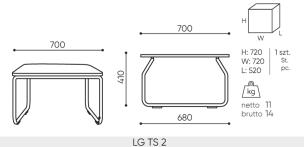

### **LG TS2 / Dimensions**

Dimensions are approximate and may vary depending on the selected product configuration. The requirements of the standard are always met.

height: overall dimensions H

width: overall dimensions W

epth: overall dimensions L

Element wolnostojący – nie ma możliwości połączenia z elementami modulowymi. Freestanding element – it cannot be connected with modular elements. Freistehendes Element – Es kann nicht mit modularen Elementen verbunden werden.