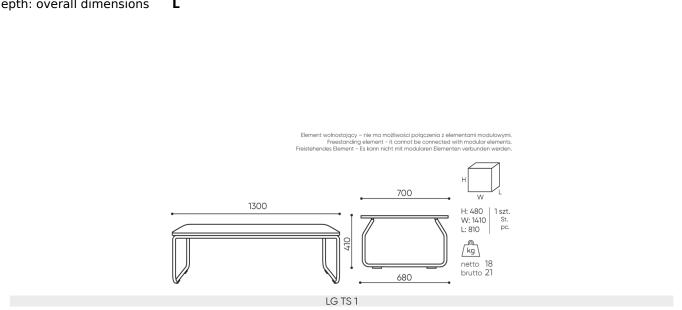

### **LG TS1 / Dimensions**

Dimensions are approximate and may vary depending on the selected product configuration. The requirements of the standard are always met.

height: overall dimensions H

width: overall dimensions

epth: overall dimensions