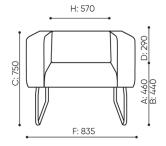

### LG 421 / Dimensions

Dimensions are approximate and may vary depending on the selected product configuration. The requirements of the standard are always met.

seat height: overall dimensions A

seat height **B** 

chair height: overall dimensions **C** 

backrest height **D** 

chair width: overall dimensions **F** 

seat width **G** 

backrest width **H** 

height from the floor to the armrest  $\,\mathbf{K}\,$ 

chair depth: overall dimensions M

seat depth / seat lenght N

LG 421

H: 480 | 1 szt. W: 810 | St.