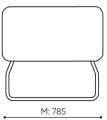

### LG 421 / Dimensions

Dimensions are approximate and may vary depending on the selected product configuration. The requirements of the standard are always met.

seat height: overall dimensions A

seat height **B** 

chair height: overall dimensions **C** 

backrest height **D** 

chair width: overall dimensions **F** 

seat width **G** 

backrest width **H** 

height from the floor to the armrest  $\,\mathbf{K}\,$ 

chair depth: overall dimensions M

seat depth / seat lenght N

LG 421

H: 480 | 1 szt. W: 810 | St.