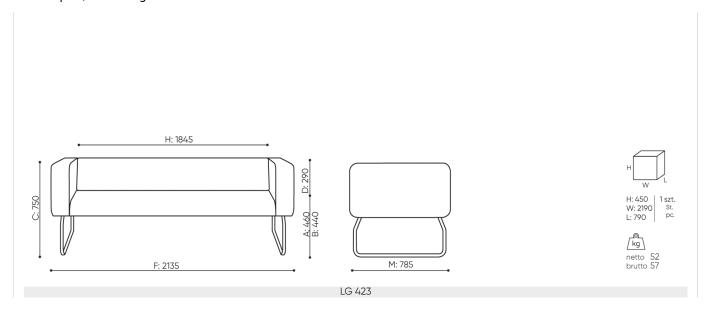

### LG 423 / Dimensions

Dimensions are approximate and may vary depending on the selected product configuration. The requirements of the standard are always met.

seat height: overall dimensions A

seat height **B** 

chair height: overall dimensions C

backrest height **D** 

chair width: overall dimensions **F** 

seat width **G** 

backrest width **H** 

height from the floor to the armrest  $\,\mathbf{K}\,$ 

chair depth: overall dimensions M

seat depth / seat lenght N

Omega Ekspress SIA

LV40003402577

Biroja adrese: Lāčplēša 125, LV-1003, Rīga

www.city-office.lv

info@city-office.lv