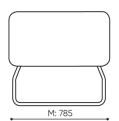

### **LG TS1 / Dimensions**

Dimensions are approximate and may vary depending on the selected product configuration. The requirements of the standard are always met.

height: overall dimensions H

width: overall dimensions

epth: overall dimensions