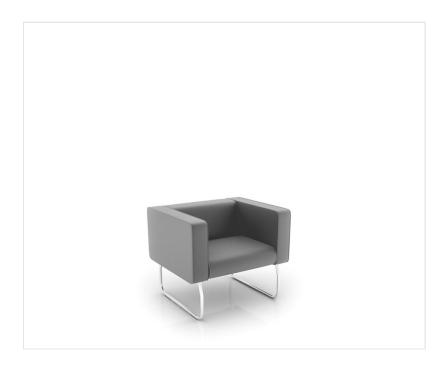

### legvan LG 421

#### **Build an interior**

The Legvan is our most iconic collection of the modular sofas designed for the communication zones and public interior spaces. A wide range of the modules allows for free creating even the most difficult spaces.

#### Take care of good relationships

The extensive surfaces of seats and backrest give the interior a sense of calm, neutralise the tensions associated with a flow of people in the public interiors and facilitate maintaining positive relations between the people who do not know to each other.