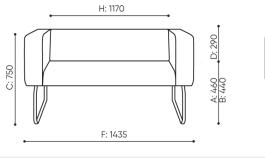

### LG 421 / Dimensions

Dimensions are approximate and may vary depending on the selected product configuration. The requirements of the standard are always met.

seat height: overall dimensions A

seat height **B** 

chair height: overall dimensions **C** 

backrest height **D** 

chair width: overall dimensions **F** 

seat width **G** 

backrest width **H** 

height from the floor to the armrest  $\,\mathbf{K}\,$ 

chair depth: overall dimensions M

seat depth / seat lenght N

LG 421

H: 480 | 1 szt. W: 810 | St.