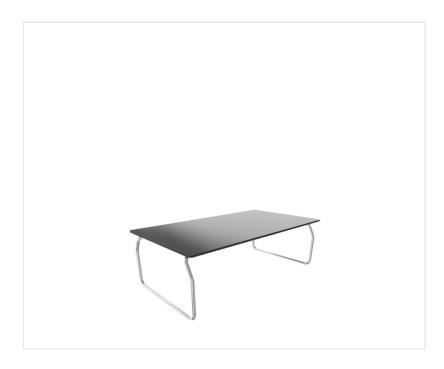

### legvan LG TS1

### **Table top**

Laminated board (18mm thick)

### **LG TS1 / Dimensions**

Dimensions are approximate and may vary depending on the selected product configuration. The requirements of the standard are always met.

height: overall dimensions H

width: overall dimensions

epth: overall dimensions