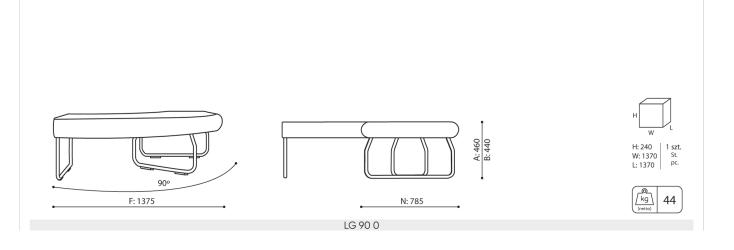

## LG 90 0 / Dimensions

Dimensions are approximate and may vary depending on the selected product configuration. The requirements of the standard are always met.

seat height: overall dimensions A

seat height **B** 

chair height: overall dimensions C

backrest height **D** 

chair width: overall dimensions **F** 

seat width **G** 

backrest width **H** 

height from the floor to the armrest  $\,\mathbf{K}\,$ 

chair depth: overall dimensions M