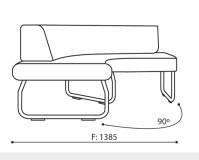

## LG 90 IN / Dimensions

Dimensions are approximate and may vary depending on the selected product configuration. The requirements of the standard are always met.

seat height: overall dimensions A

seat height **B** 

chair height: overall dimensions C

backrest height **D** 

chair width: overall dimensions **F** 

seat width **G** 

backrest width **H** 

height from the floor to the armrest  $\ \mathbf{K}$ 

chair depth: overall dimensions M