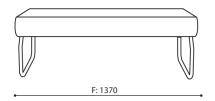

## LG 401 / Dimensions

Dimensions are approximate and may vary depending on the selected product configuration. The requirements of the standard are always met.

seat height: overall dimensions A

seat height **B** 

chair height: overall dimensions **C** 

backrest height **D** 

chair width: overall dimensions **F** 

seat width **G** 

backrest width **H** 

height from the floor to the armrest  $\ \mathbf{K}$ 

chair depth: overall dimensions M

seat depth / seat lenght N

LG 401

H: 770 | 1 W: 790