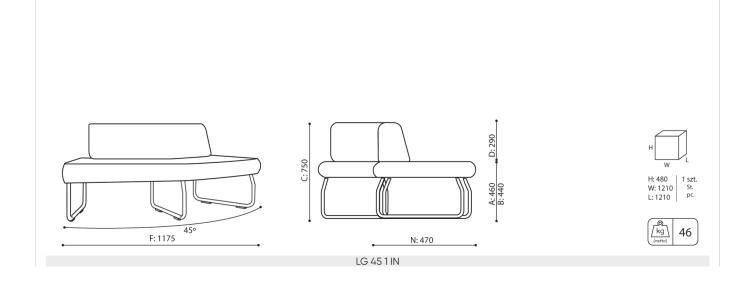

### LG 180 IN / Dimensions

Dimensions are approximate and may vary depending on the selected product configuration. The requirements of the standard are always met.

seat height: overall dimensions A

seat height **B** 

chair height: overall dimensions **C** 

backrest height **D** 

chair width: overall dimensions **F** 

seat width **G** 

backrest width **H** 

height from the floor to the armrest **K** 

chair depth: overall dimensions M