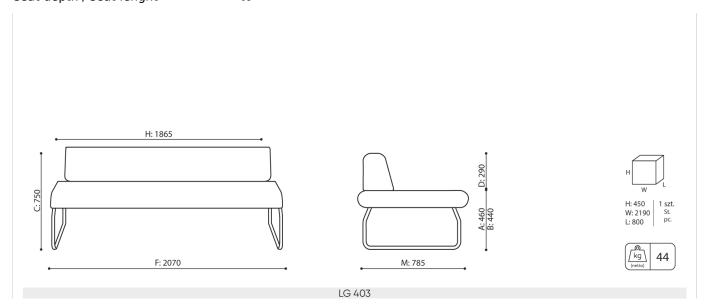

## LG 403 / Dimensions

Dimensions are approximate and may vary depending on the selected product configuration. The requirements of the standard are always met.

seat height: overall dimensions A

seat height **B** 

chair height: overall dimensions **C** 

backrest height **D** 

chair width: overall dimensions **F** 

seat width **G** 

backrest width **H** 

height from the floor to the armrest  $\ \mathbf{K}$ 

chair depth: overall dimensions M