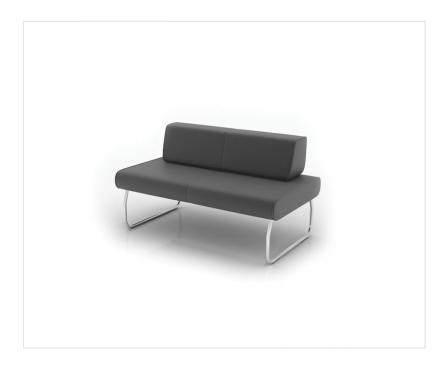

## legvan LG 402

### **Build an interior**

The Legvan is our most iconic collection of the modular sofas designed for the communication zones and public interior spaces. A wide range of the modules allows for free creating even the most difficult spaces.

#### Take care of good relationships

The extensive surfaces of seats and backrest give the interior a sense of calm, neutralise the tensions associated with a flow of people in the public interiors and facilitate maintaining positive relations between the people who do not know to each other.