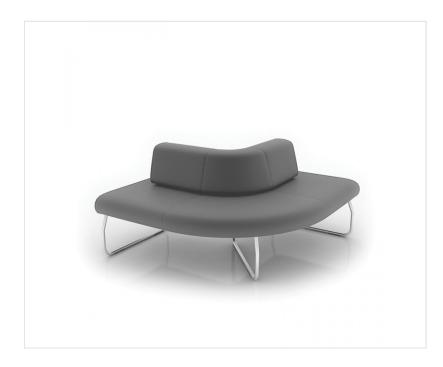

## legvan LG 90 0

### **Build an interior**

The Legvan is our most iconic collection of the modular sofas designed for the communication zones and public interior spaces. A wide range of the modules allows for free creating even the most difficult spaces.

#### Take care of good relationships

The extensive surfaces of seats and backrest give the interior a sense of calm, neutralise the tensions associated with a flow of people in the public interiors and facilitate maintaining positive relations between the people who do not know to each other.