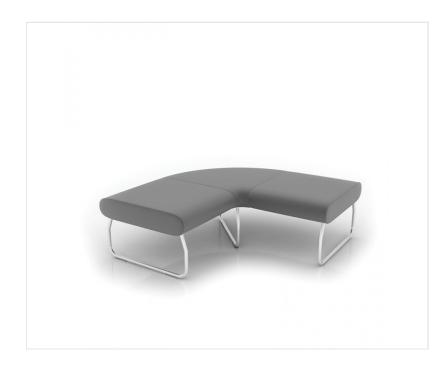

## legvan LG 90 0

### **Build an interior**

The Legvan is our most iconic collection of the modular sofas designed for the communication zones and public interior spaces. A wide range of the modules allows for free creating even the most difficult spaces.

#### Take care of good relationships

The extensive surfaces of seats and backrest give the interior a sense of calm, neutralise the tensions associated with a flow of people in the public interiors and facilitate maintaining positive relations between the people who do not know to each other.