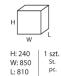

## LG 401 / Dimensions

Dimensions are approximate and may vary depending on the selected product configuration. The requirements of the standard are always met.

seat height: overall dimensions A

seat height **B** 

chair height: overall dimensions **C** 

backrest height **D** 

chair width: overall dimensions **F** 

seat width **G** 

backrest width **H** 

height from the floor to the armrest  $\ \mathbf{K}$ 

chair depth: overall dimensions M

seat depth / seat lenght N

LG 401

H: 770 | 1 W: 790