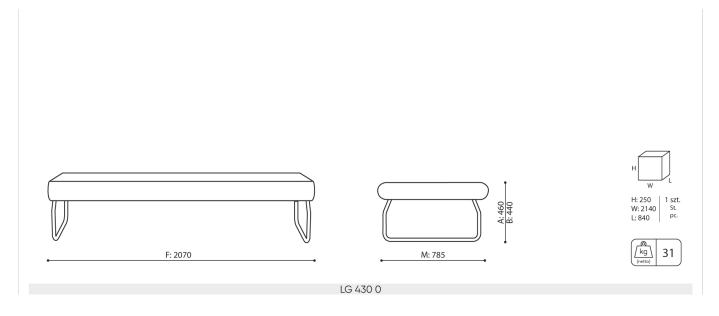

## legvan LG 430 0

## LG 430 0 / Dimensions

Dimensions are approximate and may vary depending on the selected product configuration. The requirements of the standard are always met.

seat height: overall dimensions A

seat height **B** 

chair height: overall dimensions **C** 

backrest height **D** 

chair width: overall dimensions **F** 

seat width **G** 

backrest width **H** 

height from the floor to the armrest  $\ \mathbf{K}$ 

chair depth: overall dimensions M