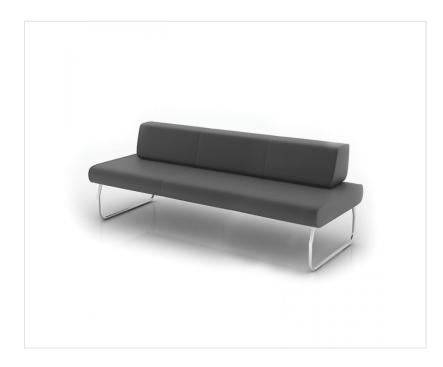

## legvan LG 403

### **Build an interior**

The Legvan is our most iconic collection of the modular sofas designed for the communication zones and public interior spaces. A wide range of the modules allows for free creating even the most difficult spaces.

#### Take care of good relationships

The extensive surfaces of seats and backrest give the interior a sense of calm, neutralise the tensions associated with a flow of people in the public interiors and facilitate maintaining positive relations between the people who do not know to each other.