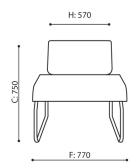

## LG 401 / Dimensions

Dimensions are approximate and may vary depending on the selected product configuration. The requirements of the standard are always met.

seat height: overall dimensions A

seat height **B** 

chair height: overall dimensions **C** 

backrest height **D** 

chair width: overall dimensions **F** 

seat width **G** 

backrest width **H** 

height from the floor to the armrest  $\ \mathbf{K}$ 

chair depth: overall dimensions M

seat depth / seat lenght N

LG 401

H: 770 | 1 W: 790