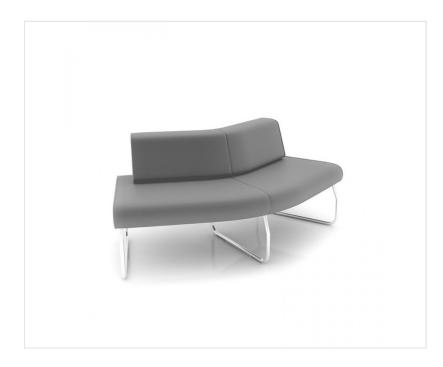

## legvan LG 180 IN

### **Build an interior**

The Legvan is our most iconic collection of the modular sofas designed for the communication zones and public interior spaces. A wide range of the modules allows for free creating even the most difficult spaces.

#### Take care of good relationships

The extensive surfaces of seats and backrest give the interior a sense of calm, neutralise the tensions associated with a flow of people in the public interiors and facilitate maintaining positive relations between the people who do not know to each other.