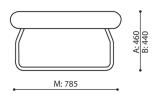

## LG 401 / Dimensions

Dimensions are approximate and may vary depending on the selected product configuration. The requirements of the standard are always met.

seat height: overall dimensions A

seat height **B** 

chair height: overall dimensions **C** 

backrest height **D** 

chair width: overall dimensions **F** 

seat width **G** 

backrest width **H** 

height from the floor to the armrest  $\ \mathbf{K}$ 

chair depth: overall dimensions M

seat depth / seat lenght N

LG 401

H: 770 | 1 W: 790