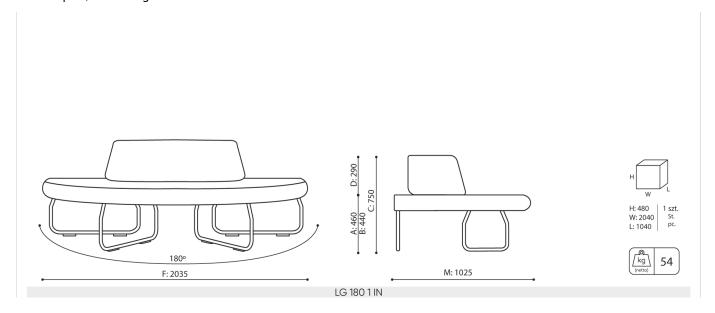

### LG 180 IN / Dimensions

Dimensions are approximate and may vary depending on the selected product configuration. The requirements of the standard are always met.

seat height: overall dimensions A

seat height **B** 

chair height: overall dimensions **C** 

backrest height **D** 

chair width: overall dimensions **F** 

seat width **G** 

backrest width **H** 

height from the floor to the armrest **K** 

chair depth: overall dimensions M

seat depth / seat lenght N

LV40003402577

Biroja adrese: Lāčplēša 125, LV-1003, Rīga

www.city-office.lv