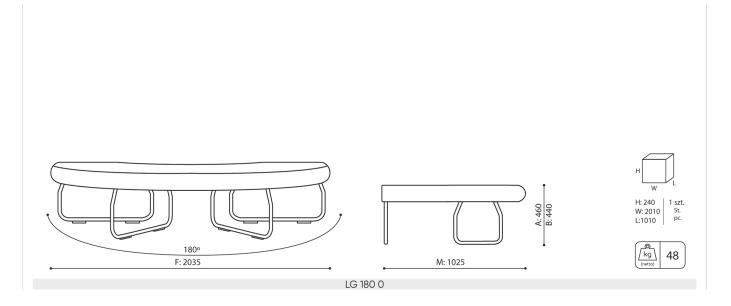

## LG 180 0 / Dimensions

Dimensions are approximate and may vary depending on the selected product configuration. The requirements of the standard are always met.

seat height: overall dimensions A

seat height **B** 

chair height: overall dimensions **C** 

backrest height **D** 

chair width: overall dimensions **F** 

seat width **G** 

backrest width **H** 

height from the floor to the armrest  $\ \mathbf{K}$ 

chair depth: overall dimensions M