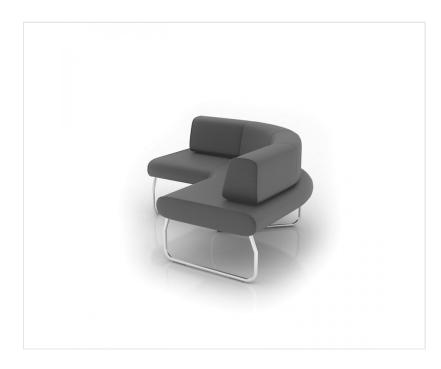

## legvan LG 90 IN

### **Build an interior**

The Legvan is our most iconic collection of the modular sofas designed for the communication zones and public interior spaces. A wide range of the modules allows for free creating even the most difficult spaces.

#### Take care of good relationships

The extensive surfaces of seats and backrest give the interior a sense of calm, neutralise the tensions associated with a flow of people in the public interiors and facilitate maintaining positive relations between the people who do not know to each other.