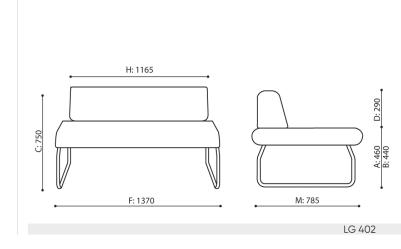

## LG 402 / Dimensions

Dimensions are approximate and may vary depending on the selected product configuration. The requirements of the standard are always met.

seat height: overall dimensions A

seat height **B** 

chair height: overall dimensions **C** 

backrest height **D** 

chair width: overall dimensions **F** 

seat width **G** 

backrest width **H** 

height from the floor to the armrest  $\ \mathbf{K}$ 

chair depth: overall dimensions M

seat depth / seat lenght N

H: 450 | 1 szt. W: 1400 | St. L: 800 | pc.