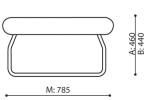

## LG 402 / Dimensions

Dimensions are approximate and may vary depending on the selected product configuration. The requirements of the standard are always met.

seat height: overall dimensions A

seat height **B** 

chair height: overall dimensions **C** 

backrest height **D** 

chair width: overall dimensions **F** 

seat width **G** 

backrest width **H** 

height from the floor to the armrest  $\ \mathbf{K}$ 

chair depth: overall dimensions M

seat depth / seat lenght N

H: 450 | 1 szt. W: 1400 | St. L: 800 | pc.