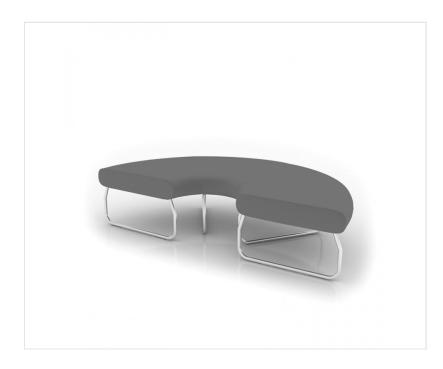

## legvan LG 180 0

### **Build an interior**

The Legvan is our most iconic collection of the modular sofas designed for the communication zones and public interior spaces. A wide range of the modules allows for free creating even the most difficult spaces.

#### Take care of good relationships

The extensive surfaces of seats and backrest give the interior a sense of calm, neutralise the tensions associated with a flow of people in the public interiors and facilitate maintaining positive relations between the people who do not know to each other.