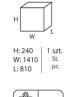

## LG 403 / Dimensions

Dimensions are approximate and may vary depending on the selected product configuration. The requirements of the standard are always met.

seat height: overall dimensions A

seat height **B** 

chair height: overall dimensions **C** 

backrest height **D** 

chair width: overall dimensions **F** 

seat width **G** 

backrest width **H** 

height from the floor to the armrest  $\ \mathbf{K}$ 

chair depth: overall dimensions M