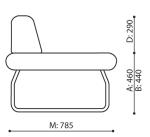

## LG 401 / Dimensions

Dimensions are approximate and may vary depending on the selected product configuration. The requirements of the standard are always met.

seat height: overall dimensions A

seat height **B** 

chair height: overall dimensions **C** 

backrest height **D** 

chair width: overall dimensions **F** 

seat width **G** 

backrest width **H** 

height from the floor to the armrest  $\ \mathbf{K}$ 

chair depth: overall dimensions M

seat depth / seat lenght N

LG 401

H: 770 | 1 W: 790