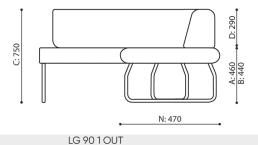

## **LG 90 OUT / Dimensions**

Dimensions are approximate and may vary depending on the selected product configuration. The requirements of the standard are always met.

seat height: overall dimensions A

seat height **B** 

chair height: overall dimensions **C** 

backrest height **D** 

chair width: overall dimensions **F** 

seat width **G** 

backrest width **H** 

height from the floor to the armrest  $\ \mathbf{K}$ 

chair depth: overall dimensions M

H: 490 | 1 szt W: 1400 | St. L: 1390 | pc.