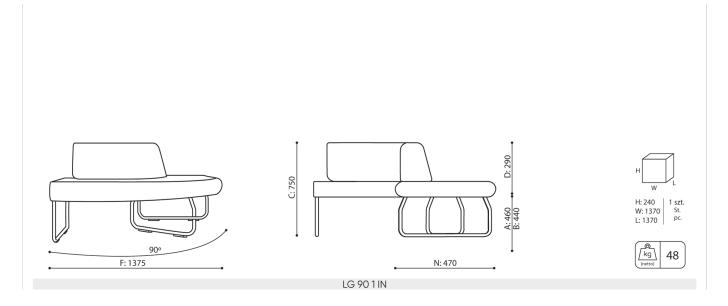

## LG 90 0 / Dimensions

Dimensions are approximate and may vary depending on the selected product configuration. The requirements of the standard are always met.

seat height: overall dimensions A

seat height **B** 

chair height: overall dimensions C

backrest height **D** 

chair width: overall dimensions **F** 

seat width **G** 

backrest width **H** 

height from the floor to the armrest  $\,\mathbf{K}\,$ 

chair depth: overall dimensions M