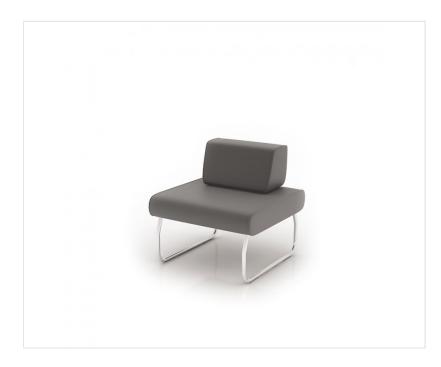

## legvan LG 401

### **Build an interior**

The Legvan is our most iconic collection of the modular sofas designed for the communication zones and public interior spaces. A wide range of the modules allows for free creating even the most difficult spaces.

#### Take care of good relationships

The extensive surfaces of seats and backrest give the interior a sense of calm, neutralise the tensions associated with a flow of people in the public interiors and facilitate maintaining positive relations between the people who do not know to each other.