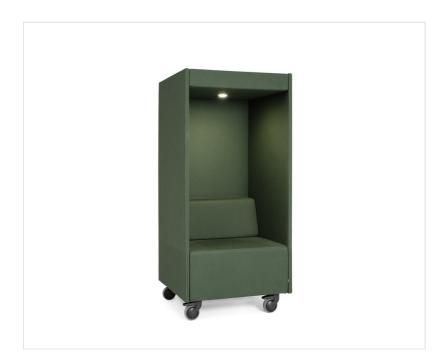

## quadra QD PB R

### **Meeting place**

The Quadra collection is a modular seat system with almost unlimited configuration options. The modules can be used to create arrangements that will visibly improve the functionality of rooms, walkways and will create intimate meeting places or spaces for conversation.

The acoustic walls are covered with a special acoustic nonwoven fabric to improve the comfort of conversations in the office and reduce noise. Quadra offers an effective and easy way to break the convention of traditional conference and reception systems.

#### Base

The construction on 4 wheels. High-quality plastic wheels with grey non-marking thermoplastic rubber tread. Two wheels with a blocking option.