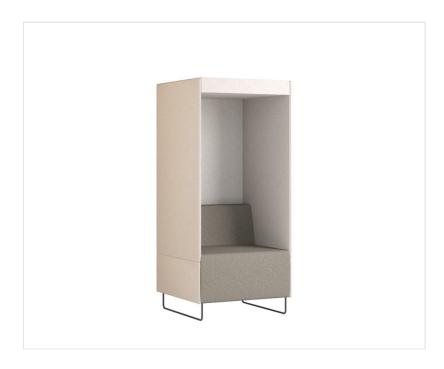

## quadra QD PB

### Meeting place

The Quadra collection is a modular seat system with almost unlimited configuration options. The modules can be used to create arrangements that will visibly improve the functionality of rooms, walkways and will create intimate meeting places or spaces for conversation.

The acoustic walls are covered with a special acoustic nonwoven fabric to improve the comfort of conversations in the office and reduce noise. Quadra offers an effective and easy way to break the convention of traditional conference and reception systems.

#### **Base**

Powder painted (colors according to the Bejot sampler book)

Chromed