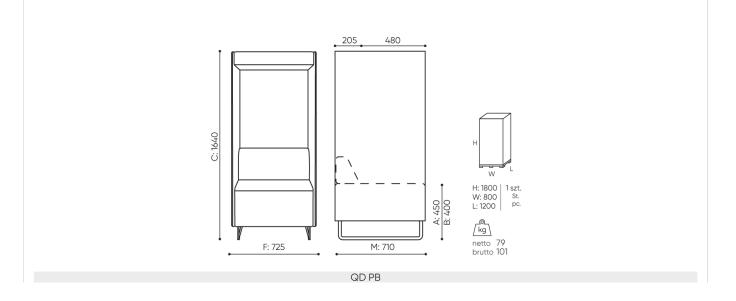

## **QD PB / Dimensions**

Dimensions are approximate and may vary depending on the selected product configuration. The requirements of the standard are always met.

seat height: overall dimensions A

seat height **B** 

chair height: overall dimensions **C** 

backrest height **D** 

chair width: overall dimensions **F** 

seat width **G** 

backrest width **H** 

height from the floor to the armrest  $\, \, {f K} \,$ 

chair depth: overall dimensions M

seat depth / seat lenght N

LV40003402577

Biroja adrese: Lāčplēša 125, LV-1003, Rīga

www.city-office.lv

info@city-office.lv