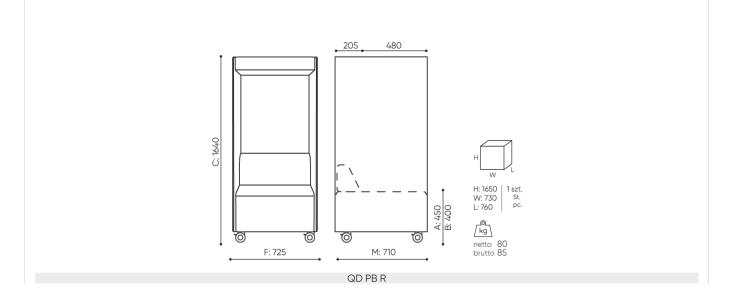

## QD PB R / Dimensions

Dimensions are approximate and may vary depending on the selected product configuration. The requirements of the standard are always met.

seat height: overall dimensions A

seat height **B** 

chair height: overall dimensions **C** 

backrest height **D** 

chair width: overall dimensions **F** 

seat width **G** 

backrest width **H** 

height from the floor to the armrest  $\ \mathbf{K}$ 

chair depth: overall dimensions M

seat depth / seat lenght N