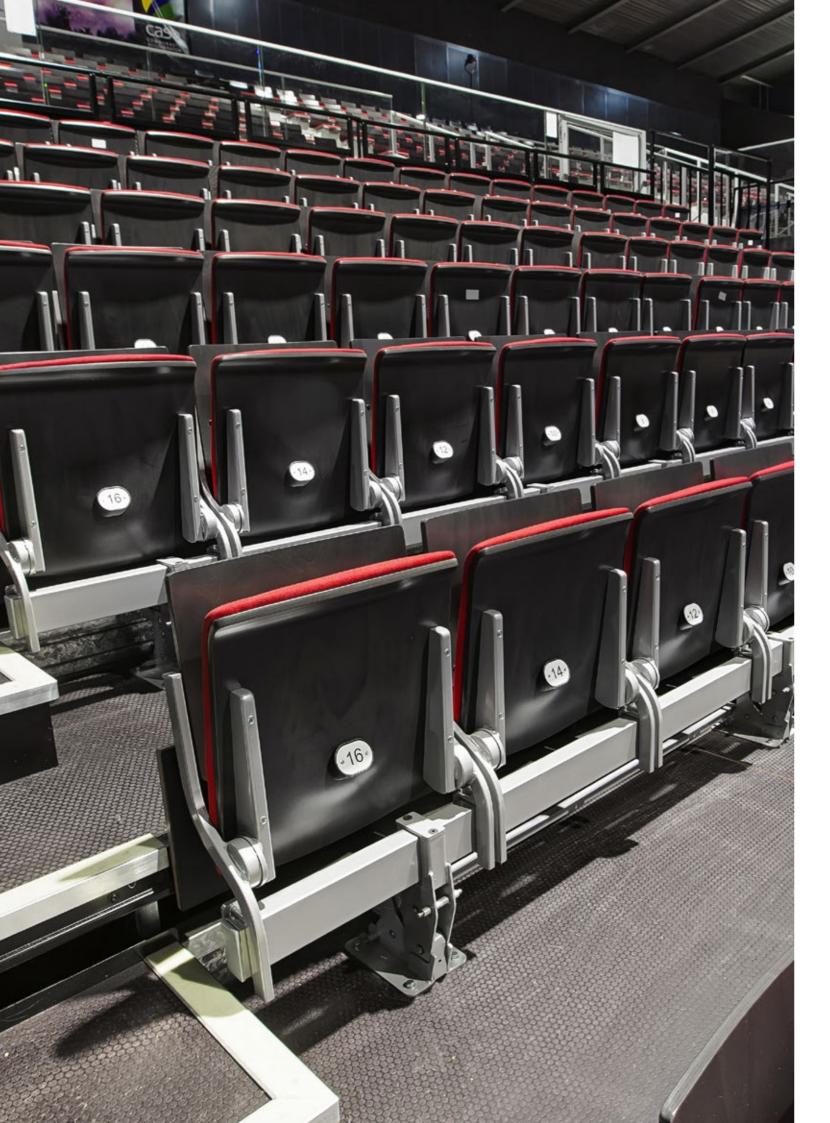

# SIBIO

Sibio is a cubic-shaped chair that is designed for closed sports and entertainment venues.

Due to its small dimensions after folding, the chair can be successfully used for telescopic tribunes.

Another advantage is the possibility to change the angle of the chair arrangement relative to the tribune.

Thanks to its steel structure, the Sibio chair is highly durable. From an aesthetic point of view, another great feature is the possibility to paint the chair structure in a colour chosen by the client. The seat and backrest (which is available in three different heights) are made of beech plywood and can be fitted with upholstered overlays that increase comfort of use. Depending on the client's preferences, it is possible to fix armrests with pads made of solid wood or polyurethane to the beam the chair is mounted to. All these features give the venue a wide range of arrangement possibilities.

Another unquestionable advantage is the possibility to rotate the Sibio chair and change its position in the auditorium, after unlocking the appropriate safety elements. Once the chair has been repositioned as required, the mechanism has to be locked again.

#### CHARACTERISTIC FEATURES AND **AVAILABLE OPTIONS:**

- Narrow chair that ensures a wide distance between rows.
- Comfortable contouring.
- o Three backrest heights.
- Armrests made of polyurethane or solid beech wood.
- Quiet spring folding mechanism.
- Small dimensions at the tribune after folding 20 cm.
- Change of the chair angle relative to the tribune (-15 degrees, 0 degrees, +15 degrees).