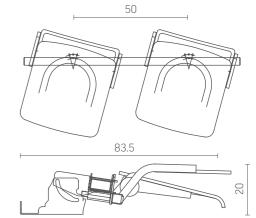

# Sibio with two armrests DIMENSIONS\*:

Sibio for telescopic tribunes DIMENSIONS\*:

Swivel Sibio for telescopic tribunes DIMENSIONS\*:

51.5

Swivel Sibio DIMENSIONS\*:

50

<sup>\*</sup> All dimensions are in centimetres.

<sup>\*</sup> All dimensions are in centimetres.