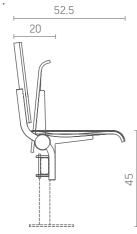

Sibio

DIMENSIONS\*:

Sibio with one armrest

DIMENSIONS\*:

# Sibio with two armrests DIMENSIONS\*:

Sibio for telescopic tribunes DIMENSIONS\*:

Swivel Sibio for telescopic tribunes DIMENSIONS\*:

51.5

Swivel Sibio DIMENSIONS\*:

50

<sup>\*</sup> All dimensions are in centimetres.

<sup>\*</sup> All dimensions are in centimetres.