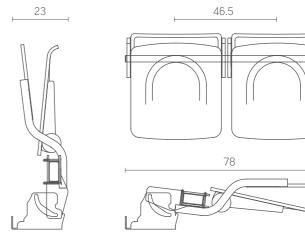

# Sibio with two armrests DIMENSIONS\*:

Sibio for telescopic tribunes DIMENSIONS\*:

Swivel Sibio for telescopic tribunes DIMENSIONS\*:

51.5

Swivel Sibio DIMENSIONS\*:

50

<sup>\*</sup> All dimensions are in centimetres.

<sup>\*</sup> All dimensions are in centimetres.