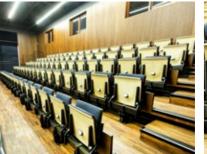

# SIBIO

Sibio is a cubic-shaped chair that is designed for closed sports and entertainment venues.

Due to its small dimensions after folding, the chair can be successfully used for telescopic tribunes.

Another advantage is the possibility to change the angle of the chair arrangement relative to the tribune.

Thanks to its steel structure, the Sibio chair is highly durable. From an aesthetic point of view, another great feature is the possibility to paint the chair structure in a colour chosen by the client. The seat and backrest (which is available in three different heights) are made of beech plywood and can be fitted with upholstered overlays that increase comfort of use. Depending on the client's preferences, it is possible to fix armrests with pads made of solid wood or polyurethane to the beam the chair is mounted to. All these features give the venue a wide range of arrangement possibilities.

#### CHARACTERISTIC FEATURES AND **AVAILABLE OPTIONS:**

- Narrow chair that ensures a wide distance between rows.
- Comfortable contouring.
- o Three backrest heights.
- Armrests made of polyurethane or solid beech wood.
- Quiet spring folding mechanism.
- Small dimensions at the tribune after folding 20 cm.
- Change of the chair angle relative to the tribune (-15 degrees, 0 degrees, +15 degrees).