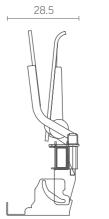

Sibio

DIMENSIONS\*:

Sibio with one armrest

DIMENSIONS\*:

<sup>\*</sup> All dimensions are in centimetres.