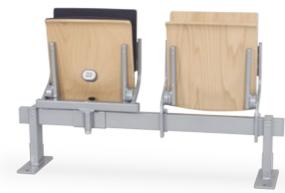

Thanks to its steel structure, the Sibio chair is highly durable. From an aesthetic point of view, another great feature is the possibility to paint the chair structure in a colour chosen by the client. The seat and backrest (which is available in three different heights) are made of beech plywood and can be fitted with upholstered overlays that increase comfort of use. Depending on the client's preferences, it is possible to fix armrests with pads made of solid wood or polyurethane to the beam the chair is mounted to. All these features give the venue a wide range of arrangement possibilities.

Another unquestionable advantage is the possibility to rotate the Sibio chair and change its position in the auditorium, after unlocking the appropriate safety elements. Once the chair has been repositioned as required, the mechanism has to be locked again.