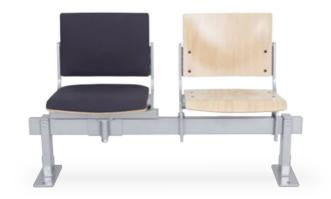

Thanks to its steel structure, the Sibio chair is highly durable. From an aesthetic point of view, another great feature is the possibility to paint the chair structure in a colour chosen by the client. The seat and backrest (which is available in three different heights) are made of beech plywood and can be fitted with upholstered overlays that increase comfort of use. Depending on the client's preferences, it is possible to fix armrests with pads made of solid wood or polyurethane to the beam the chair is mounted to. All these features give the venue a wide range of arrangement possibilities.

Another unquestionable advantage is the possibility to rotate the Sibio chair and change its position in the auditorium, after unlocking the appropriate safety elements. Once the chair has been repositioned as required, the mechanism has to be locked again.