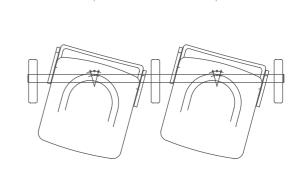

features give the venue a wide range of arrangement possibilities.

Another unquestionable advantage is the possibility to rotate the Sibio chair and change its position in the auditorium, after unlocking the appropriate safety elements. Once the chair has been repositioned as required, the mechanism has to be locked again.

The Sibio version designed for telescopic tribunes is equipped with a manual system for folding sets of chairs or, optionally, with gas springs that ensure the folding process is smoother and more comfortable.





Sibio

DIMENSIONS\*:





Sibio with one armrest

DIMENSIONS\*:





# Sibio with two armrests DIMENSIONS\*:







Sibio for telescopic tribunes DIMENSIONS\*:





Swivel Sibio for telescopic tribunes DIMENSIONS\*:

51.5





Swivel Sibio DIMENSIONS\*:





50

<sup>\*</sup> All dimensions are in centimetres.

<sup>\*</sup> All dimensions are in centimetres.





#### CHARACTERISTIC FEATURES AND **AVAILABLE OPTIONS:**

- Narrow chair that ensures a wide distance between rows.
- Comfortable contouring.
- o Three backrest heights.
- Armrests made of polyurethane or solid beech wood.
- Quiet spring folding mechanism.
- Small dimensions at the tribune after folding 20 cm.
- Change of the chair angle relative to the tribune (-15 degrees, 0 degrees, +15 degrees).

#### CERTIFIED PRODUCTION:

We manufacture products at a global level. Our chairs are characterised by top quality and the highest durability. In all of our production plants we have implemented the best quality management system **ISO 9001:2000**. At the same time, we take care of the