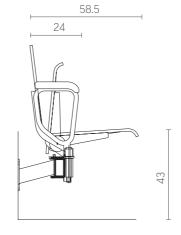

# Sibio with two armrests DIMENSIONS\*:

Sibio for telescopic tribunes DIMENSIONS\*:

Swivel Sibio for telescopic tribunes DIMENSIONS\*:

51.5

Swivel Sibio DIMENSIONS\*:

50

<sup>\*</sup> All dimensions are in centimetres.

<sup>\*</sup> All dimensions are in centimetres.