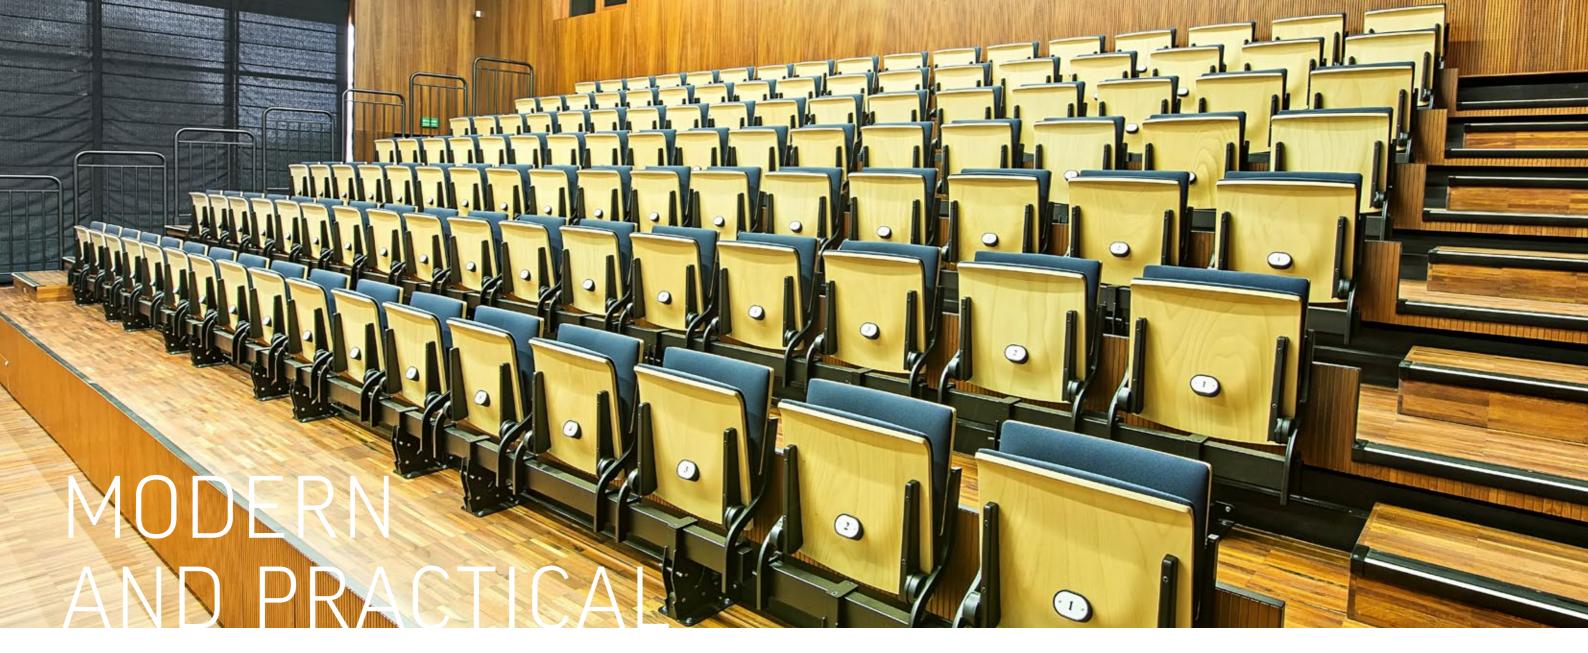

# SIBIO

Sibio is a cubic-shaped chair that is designed for closed sports and entertainment venues.

Due to its small dimensions after folding, the chair can be successfully used for telescopic tribunes.

Another advantage is the possibility to change the angle of the chair arrangement relative to the tribune.

Thanks to its steel structure, the Sibio chair is highly durable. From an aesthetic point of view, another great feature is the possibility to paint the chair structure in a colour chosen by the client. The seat and backrest (which is available in three different heights) are made of beech plywood and can be fitted with upholstered overlays that increase comfort of use. Depending on the client's preferences, it is possible to fix armrests with pads made of solid wood or polyurethane to the beam the chair is mounted to. All these features give the venue a wide range of arrangement possibilities.

#### CERTIFIED PRODUCTION:

We manufacture products at a global level. Our chairs are characterised by top quality and the highest durability. In all of our production plants we have implemented the best quality management system **ISO 9001:2000**. At the same time, we take care of the natural environment. We use the environmental management systems created according to the **ISO 14001** standard in the majority of our factories. This enables us to minimise our impact on the natural environment and confirms that our products contain no heavy metals.