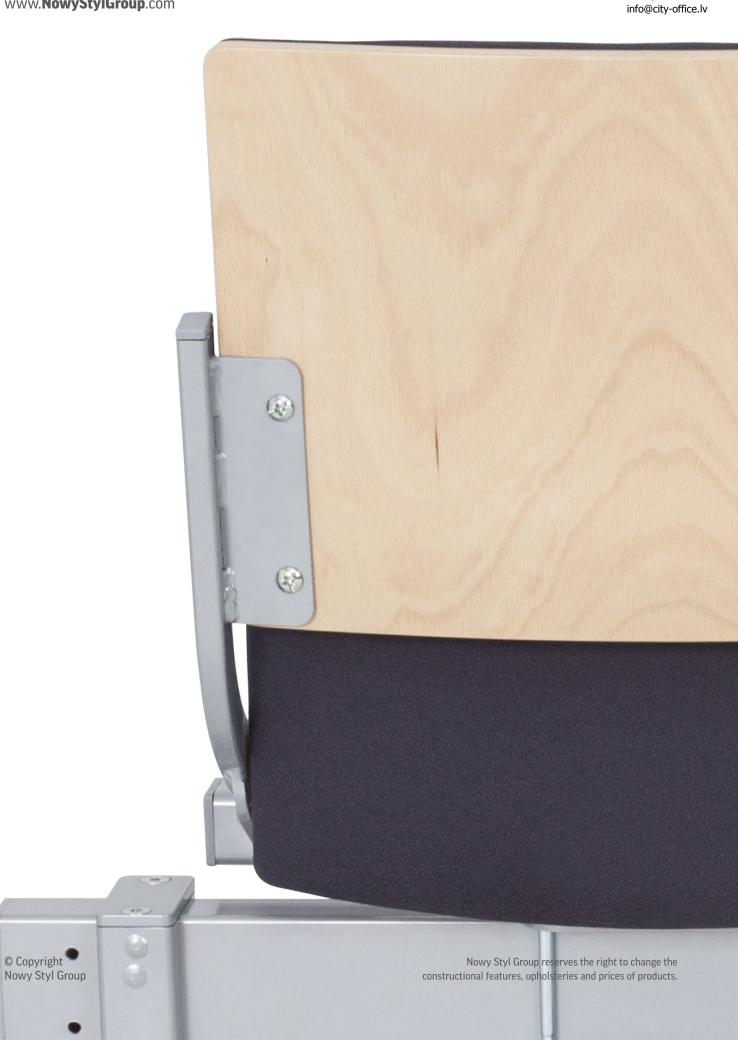

Thanks to its steel structure, the Sibio chair is highly durable. From an aesthetic point of view, another great feature is the possibility to paint the chair structure in a colour chosen by the client. The seat and backrest (which is available in three different heights) are made of beech plywood and can be fitted with upholstered overlays that increase comfort of use. Depending on the client's preferences, it is possible to fix armrests with pads made of solid wood or polyurethane to the beam the chair is mounted to. All these features give the venue a wide range of arrangement possibilities.

Another unquestionable advantage is the possibility to rotate the Sibio chair and change its position in the auditorium, after unlocking the appropriate safety elements. Once the chair has been repositioned as required, the mechanism has to be locked again.

The Sibio version designed for telescopic tribunes is equipped with a manual system for folding sets of chairs or, optionally, with gas springs that ensure the folding process is smoother and more comfortable.