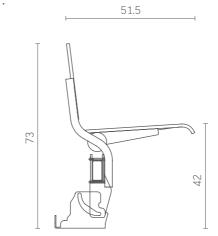

Sibio

DIMENSIONS\*:

Sibio with one armrest

DIMENSIONS\*:

<sup>\*</sup> All dimensions are in centimetres.