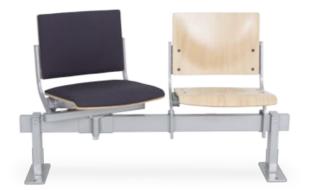

Thanks to its steel structure, the Sibio chair is highly durable. From an aesthetic point of view, another great feature is the possibility to paint the chair structure in a colour chosen by the client. The seat and backrest (which is available in three different heights) are made of beech plywood and can be fitted with upholstered overlays that increase comfort of use. Depending on the client's preferences, it is possible to fix armrests with pads made of solid wood or polyurethane to the beam the chair is mounted to. All these features give the venue a wide range of arrangement possibilities.

Another unquestionable advantage is the possibility to rotate the Sibio chair and change its position in the auditorium, after unlocking the appropriate safety elements. Once the chair has been repositioned as required, the mechanism has to be locked again.