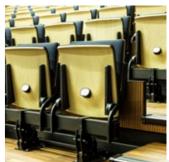

# SIBIO

Sibio is a cubic-shaped chair that is designed for closed sports and entertainment venues.

Due to its small dimensions after folding, the chair can be successfully used for telescopic tribunes.

Another advantage is the possibility to change the angle of the chair arrangement relative to the tribune.

The Sibio version designed for telescopic tribunes is equipped with a manual system for folding sets of chairs or, optionally, with gas springs that ensure the folding process is smoother and more comfortable.

#### CHARACTERISTIC FEATURES AND **AVAILABLE OPTIONS:**

- Narrow chair that ensures a wide distance between rows.
- Comfortable contouring.
- o Three backrest heights.
- Armrests made of polyurethane or solid beech wood.
- Quiet spring folding mechanism.
- Small dimensions at the tribune after folding 20 cm.
- Change of the chair angle relative to the tribune (-15 degrees, 0 degrees, +15 degrees).