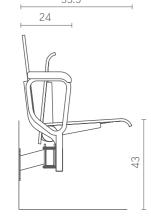

Sibio

DIMENSIONS\*:

Sibio with one armrest

DIMENSIONS\*:

# Sibio with two armrests DIMENSIONS\*:

Sibio for telescopic tribunes DIMENSIONS\*:

Swivel Sibio for telescopic tribunes DIMENSIONS\*:

51.5

Swivel Sibio DIMENSIONS\*:

50

<sup>\*</sup> All dimensions are in centimetres.

<sup>\*</sup> All dimensions are in centimetres.