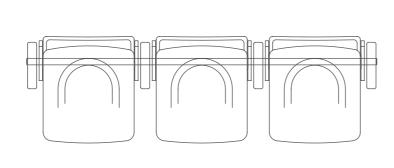

hat increase comfort of use. Depending on the client's preferences, it is possible to fix armrests with pads made of solid wood or polyurethane to the beam the chair is mounted to. All these features give the venue a wide range of arrangement possibilities.

Another unquestionable advantage is the possibility to rotate the Sibio chair and change its position in the auditorium, after unlocking the appropriate safety elements. Once the chair has been repositioned as required, the mechanism has to be locked again.

The Sibio version designed for telescopic tribunes is equipped with a manual system for folding sets of chairs or, optionally, with gas springs that ensure the folding process is smoother and more comfortable.





Sibio

DIMENSIONS\*:





Sibio with one armrest

DIMENSIONS\*:





# Sibio with two armrests DIMENSIONS\*:







Sibio for telescopic tribunes DIMENSIONS\*:





Swivel Sibio for telescopic tribunes DIMENSIONS\*:

51.5





Swivel Sibio DIMENSIONS\*:





50

<sup>\*</sup> All dimensions are in centimetres.

<sup>\*</sup> All dimensions are in centimetres.





#### CHARACTERISTIC FEATURES AND **AVAILABLE OPTIONS:**

- Narrow chair that ensures a wide distance between rows.
- Comfortable contouring.
- o Three backrest heights.
- Armrests made of polyurethane or solid beech wood.
- Quiet spring folding mechanism.
- Small dimensions at the tribune after folding 20 cm.
- Change of the chair angle relative to the tribune (-15 degrees, 0 degrees, +15 degrees).

#### CERTIFIED PRODUCTION:

We manufacture products at a global level. Our chairs are characteris