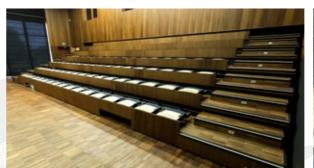

# SIBIO

Sibio is a cubic-shaped chair that is designed for closed sports and entertainment venues.

Due to its small dimensions after folding, the chair can be successfully used for telescopic tribunes.

Another advantage is the possibility to change the angle of the chair arrangement relative to the tribune.

The Sibio version designed for telescopic tribunes is equipped with a manual system for folding sets of chairs or, optionally, with gas springs that ensure the folding process is smoother and more comfortable.

#### CHARACTERISTIC FEATURES AND **AVAILABLE OPTIONS:**

- Narrow chair that ensures a wide distance between rows.
- Comfortable contouring.
- o Three backrest heights.
- Armrests made of polyurethane or solid beech wood.
- Quiet spring folding mechanism.
- Small dimensions at the tribune after folding 20 cm.
- Change of the chair angle relative to the tribune (-15 degrees, 0 degrees, +15 degrees).