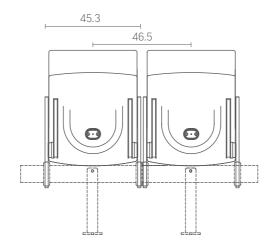

Sibio

DIMENSIONS\*:

Sibio with one armrest

DIMENSIONS\*:

# Sibio with two armrests DIMENSIONS\*:

Sibio for telescopic tribunes DIMENSIONS\*:

Swivel Sibio for telescopic tribunes DIMENSIONS\*:

51.5

Swivel Sibio DIMENSIONS\*:

50

<sup>\*</sup> All dimensions are in centimetres.

<sup>\*</sup> All dimensions are in centimetres.