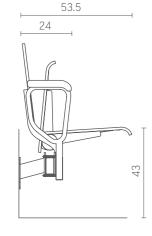

Sibio

DIMENSIONS\*:

Sibio with one armrest

DIMENSIONS\*:

# Sibio with two armrests DIMENSIONS\*:

Sibio for telescopic tribunes DIMENSIONS\*:

Swivel Sibio for telescopic tribunes DIMENSIONS\*:

51.5

Swivel Sibio DIMENSIONS\*:

50

<sup>\*</sup> All dimensions are in centimetres.

<sup>\*</sup> All dimensions are in centimetres.