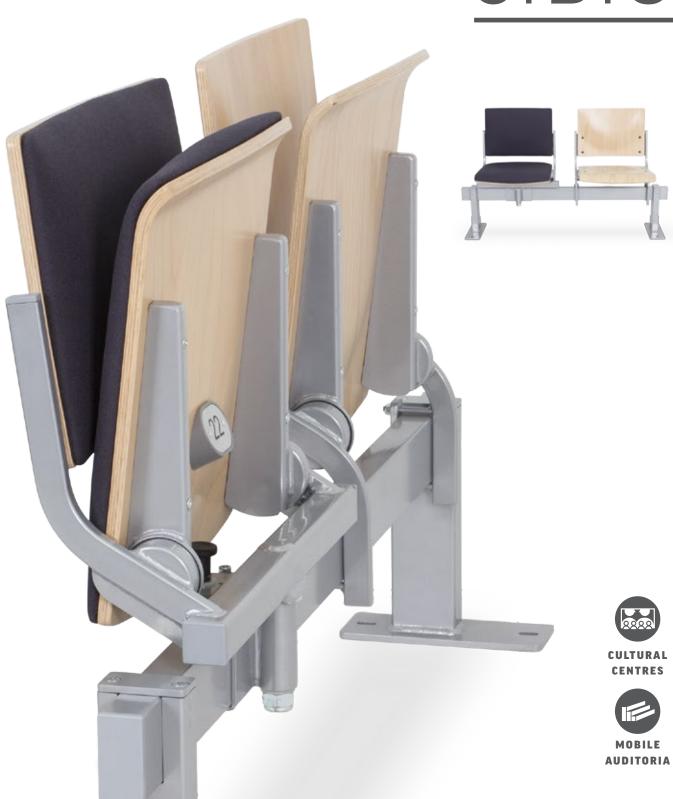

# SIBIO

Sibio is a cubic-shaped chair that is designed for closed sports and entertainment venues.

Due to its small dimensions after folding, the chair can be successfully used for telescopic tribunes.

Another advantage is the possibility to change the angle of the chair arrangement relative to the tribune.

Thanks to its steel structure, the Sibio chair is highly durable. From an aesthetic point of view, another great feature is the possibility to paint the chair structure in a colour chosen by the client. The seat and backrest (which is available in three different heights) are made of beech plywood and can be fitted with upholstered overlays that increase comfort of use. Depending on the client's preferences, it is possible to fix armrests with pads made of solid wood or polyurethane to the beam the chair is mounted to. All these features give the venue a wide range of arrangement possibilities.

Another unquestionable advantage is the possibility to rotate the Sibio chair and change its position in the auditorium, after unlocking the appropriate safety elements. Once the chair has been repositioned as required, the mechanism has to be locked again.

The Sibio version designed for telescopic tribunes is equipped with a manual system for folding sets of chairs or, optionally, with gas springs that ensure the folding process is smoother and more comfortable.

#### CHARACTERISTIC FEATURES AND **AVAILABLE OPTIONS:**

- Narrow chair that ensures a wide distance between rows.
- Comfortable contouring.
- o Three backrest heights.
- Armrests made of polyurethane or solid beech wood.
- Quiet spring folding mechanism.
- Small dimensions at the tribune after folding 20 cm.
- Change of the chair angle relative to the tribune (-15 degrees, 0 degrees, +15 degrees).