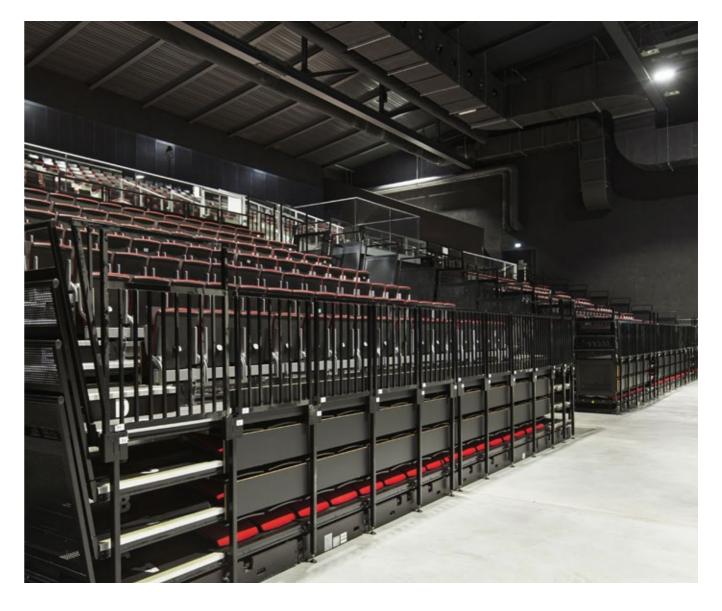

# SIBIO

Sibio is a cubic-shaped chair that is designed for closed sports and entertainment venues.

Due to its small dimensions after folding, the chair can be successfully used for telescopic tribunes.

Another advantage is the possibility to change the angle of the chair arrangement relative to the tribune.

The Sibio version designed for telescopic tribunes is equipped with a manual system for folding sets of chairs or, optionally, with gas springs that ensure the folding process is smoother and more comfortable.