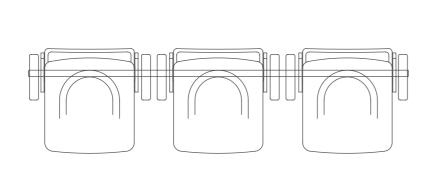

# SIBIO

Sibio is a cubic-shaped chair that is designed for closed sports and entertainment venues.

Due to its small dimensions after folding, the chair can be successfully used for telescopic tribunes.

Another advantage is the possibility to change the angle of the chair arrangement relative to the tribune.

The Sibio version designed for telescopic tribunes is equipped with a manual system for folding sets of chairs or, optionally, with gas springs that ensure the folding process is smoother and more comfortable.

#### CHARACTERISTIC FEATURES AND **AVAILABLE OPTIONS:**

- Narrow chair that ensures a wide distance between rows.
- Comfortable contouring.
- o Three backrest heights.
- Armrests made of polyurethane or solid beech wood.
- Quiet spring folding mechanism.
- Small dimensions at the tribune after folding 20 cm.
- Change of the chair angle relative to the tribune (-15 degrees, 0 degrees, +15 degrees).