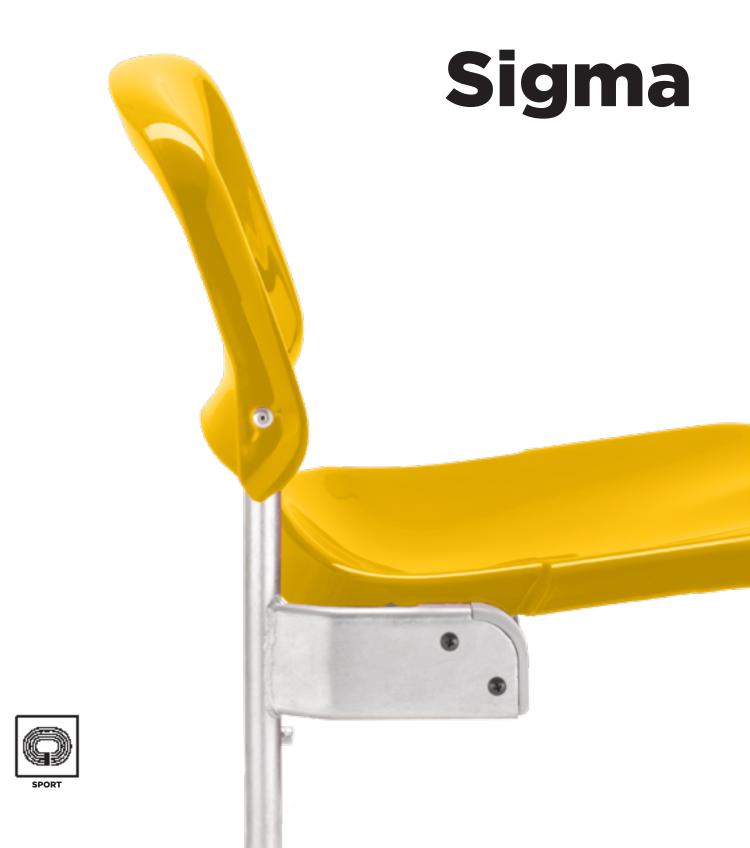

**Nowy Styl Group** 

Sigma is a universal tip-up seat with high ergonomic and functional qualities proven in both outdoor and indoor facilities across Europe. A wide variety of installation options makes Sigma a great fit even for narrow steps.

Sigma's structure is made of durable corrosion-proof steel, while its backrest and seat are made of polyamide or polypropylene. The seat is weather-resistant, so it can be successfully used in both indoor and outdoor facilities. It can be upgraded by adding backrest and seat pads, upholstered with flame retardant and durable fabric. The fabrics used are flame retardant and durable. Sitting comfort can be further increased by installing wide armrests. The variety of finishing and colour options allow a well-coordinated fit out of the whole facility.