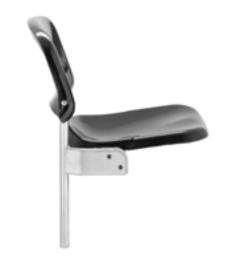

**Nowy Styl Group** 

Sigma is a universal tip-up seat with high ergonomic and functional qualities proven in both outdoor and indoor facilities across Europe. A wide variety of installation options makes Sigma a great fit even for narrow steps.

Sigma's structure is made of durable corrosion-proof steel, while its backrest and seat are made of polyamide or polypropylene. The seat is weather-resistant, so it can be successfully used in both indoor and outdoor facilities. It can be upgraded by adding backrest and seat pads, upholstered with flame retardant and durable fabric. The fabrics used are flame retardant and durable. Sitting comfort can be further increased by installing wide armrests. The variety of finishing and colour options allow a well-coordinated fit out of the whole facility.

# **OPTIONS:**

- Seat and row numbering
- **o** Upholstered cushions for seat and backrest
- o Armrest wit upholstered pads