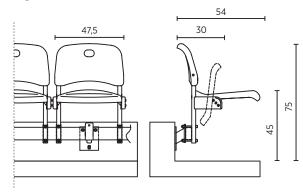

can be successfully used in both indoor and outdoor facilities. It can be upgraded by adding backrest and seat pads, upholstered with flame retardant and durable fabric. The fabrics used are flame retardant and durable. Sitting comfort can be further increased by installing wide armrests. The variety of finishing and colour options allow a well-coordinated fit out of the whole facility.

Sigma meets the guidelines and requirements of FIFA, UEFA and national football associations. The seat's quality has been proven across Europe – at football stadiums, multifunctional halls and other public utility facilities.





## **DIMENSIONS:**





# **OPTIONS:**

- Seat and row numbering
- **o** Upholstered cushions for seat and backrest
- o Armrest wit upholstered pads

## Sigma A



### Sigma B



# Sigma C



# **ASSEMBLY OPTIONS**

# Floor type:



Tiered

## **Seating arrangement:**



Straight Curved

## Fixing types:



To the floor



To the step riser



To the step riser on a beam

# QUALITY & ENVIRONMENT



ISO 9001:2000



ISO 14001



Forum Seating is a brand of Nowy Styl Group

FORUM SEATING SALES DEPARTMENT

ul. Jasnogórska 9 31-358 Kraków **T** +48 12 63 98 620 **E** info@forumseating.com

### HEADQUARTERS

Nowy Styl Sp. z o. o. ul. Pużaka 49 38-400 Krosno T +48 13 43 76 100 E info@nowystylgroup.com EXP\_EN\_FS\_E01\_2020

# Omega Ekspress SIA LV40003402577

Biroja adrese: Lāčplēša 125, LV-1003, Rīga

www.city-office.lv info@city-office.lv