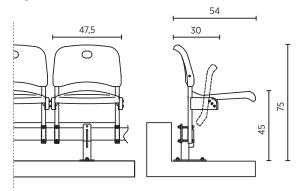

ssfully used in both indoor and outdoor facilities. It can be upgraded by adding backrest and seat pads, upholstered with flame retardant and durable fabric. The fabrics used are flame retardant and durable. Sitting comfort can be further increased by installing wide armrests. The variety of finishing and colour options allow a well-coordinated fit out of the whole facility.

Sigma meets the guidelines and requirements of FIFA, UEFA and national football associations. The seat's quality has been proven across Europe – at football stadiums, multifunctional halls and other public utility facilities.





## **DIMENSIONS:**





# **OPTIONS:**

- Seat and row numbering
- **o** Upholstered cushions for seat and backrest
- o Armrest wit upholstered pads

## Sigma A



### Sigma B



# Sigma C



# **ASSEMBLY OPTIONS**

# Floor type:



Tiered

## **Seating arrangement:**



Straight Curved

## Fixing types:



To the floor



To the step riser



To the step riser on a beam

# QUALITY & ENVIRONMENT



ISO 9001:2000



ISO 14001



Forum Seating is a brand of Nowy Styl Group

FORUM SEATING SALES DEPARTMENT

ul. Jasnogórska 9 31-358 Kraków **T** +48 12 63 98 620 **E** info@forumseating.com

### HEADQUARTERS

Nowy Styl Sp. z o. o. ul. Pużaka 49 38-400 Krosno T +48 13 43 76 100 E info@nowystylgroup.com EXP\_EN\_FS\_E01\_2020

# Omega Ekspress SIA LV40003402577

Biroja adrese: Lāčplēša 125, LV-1003, Rīga

www.city-office.lv info@city-office.lv