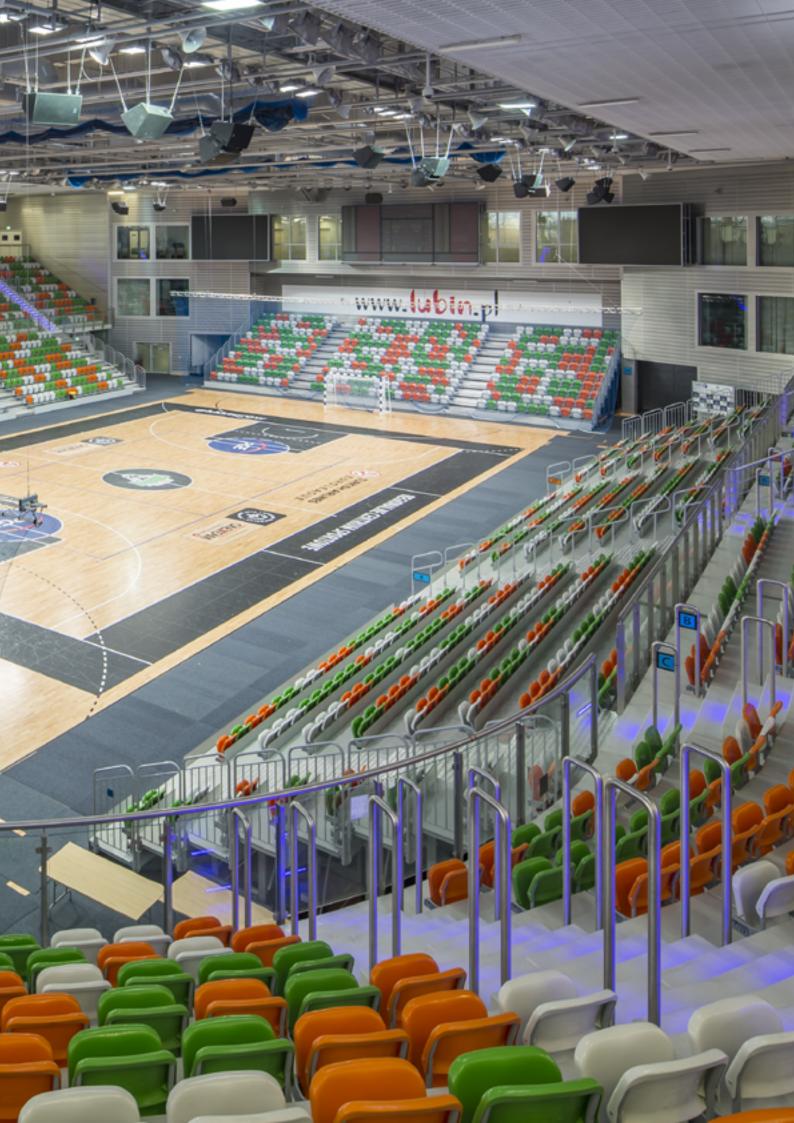

**Nowy Styl Group** 

Sigma is a universal tip-up seat with high ergonomic and functional qualities proven in both outdoor and indoor facilities across Europe. A wide variety of installation options makes Sigma a great fit even for narrow steps.

Sigma's structure is made of durable corrosion-proof steel, while its backrest and seat are made of polyamide or polypropylene. The seat is weather-resistant, so it can be successfully used in both indoor and outdoor facilities. It can be upgraded by adding backrest and seat pads, upholstered with flame retardant and durable fabric. The fabrics used are flame retardant and durable. Sitting comfort can be further increased by installing wide armrests. The variety of finishing and colour options allow a well-coordinated fit out of the whole facility.

## Sigma A