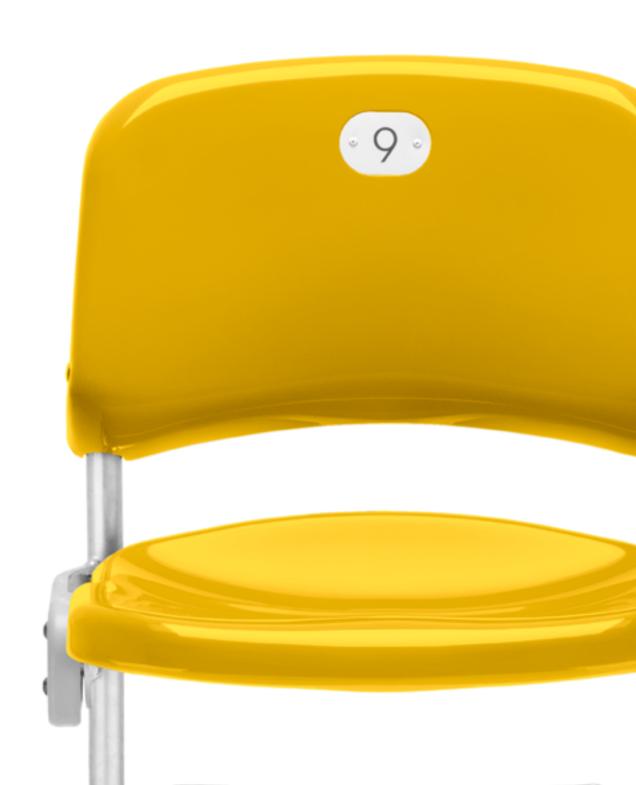

**Nowy Styl Group** 

Sigma is a universal tip-up seat with high ergonomic and functional qualities proven in both outdoor and indoor facilities across Europe. A wide variety of installation options makes Sigma a great fit even for narrow steps.

Sigma's structure is made of durable corrosion-proof steel, while its backrest and seat are made of polyamide or polypropylene. The seat is weather-resistant, so it can be successfully used in both indoor and outdoor facilities. It can be upgraded by adding backrest and seat pads, upholstered with flame retardant and durable fabric. The fabrics used are flame retardant and durable. Sitting comfort can be further increased by installing wide armrests. The variety of finishing and colour options allow a well-coordinated fit out of the whole facility.

# **OPTIONS:**

- Seat and row numbering
- **o** Upholstered cushions for seat and backrest
- o Armrest wit upholstered pads