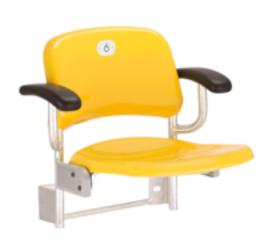

tructure is made of durable corrosion-proof steel, while its backrest and seat are made of polyamide or polypropylene. The seat is weather-resistant, so it can be successfully used in both indoor and outdoor facilities. It can be upgraded by adding backrest and seat pads, upholstered with flame retardant and durable fabric. The fabrics used are flame retardant and durable. Sitting comfort can be further increased by installing wide armrests. The variety of finishing and colour options allow a well-coordinated fit out of the whole facility.

Sigma meets the guidelines and requirements of FIFA, UEFA and national football associations. The seat's quality has been proven across Europe – at football stadiums, multifunctional halls and other public utility facilities.





## **DIMENSIONS:**





# **OPTIONS:**

- Seat and row numbering
- **o** Upholstered cushions for seat and backrest
- o Armrest wit upholstered pads

## Sigma A



### Sigma B



# Sigma C



# **ASSEMBLY OPTIONS**

# Floor type:



Tiered

## **Seating arrangement:**



Straight Curved

## Fixing types:



To the floor



To the step riser



To the step riser on a beam

# QUALITY & ENVIRONMENT



ISO 9001:2000



ISO 14001



Forum Seating is a brand of Nowy Styl Group

FORUM SEATING SALES DEPARTMENT

ul. Jasnogórska 9 31-358 Kraków **T** +48 12 63 98 620 **E** info@forumseating.com

### HEADQUARTERS

Nowy Styl Sp. z o. o. ul. Pużaka 49 38-400 Krosno T +48 13 43 76 100 E info@nowystylgroup.com EXP\_EN\_FS\_E01\_2020

# Omega Ekspress SIA LV40003402577

Biroja adrese: Lāčplēša 125, LV-1003, Rīga

www.city-offi