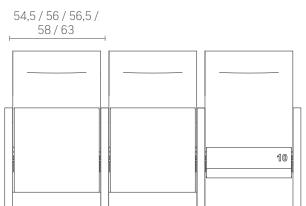

Because it is made using the highest quality materials, the armchair has excellent acoustic properties, which are crucial in concert, theatre and conference halls.

69,5 / 72,5

45

106 96 /

63

# DIMENSIONS\*:

### CHARACTERISTIC FEATURES AND AVAILABLE OPTIONS:

- Seat dimensions: from 48 to 50 cm (possible change of seat dimensions: 56, 58).
- Armchair legs made of beech plywood covered with laminate or oak veneer and lacquer.
- Armchair numbering embroidered on the front, narrow seat edge.
- Acoustic panel fixed to the underside of the seat.
- Quiet gravitational folding mechanism.
- Assembly elements hidden inside the leg.