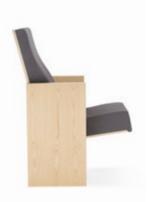

# <u>SYMPHONY</u>

This auditorium armchair with a simple shape is designed especially for huge concert and conference halls, and other prestigious and important cultural facilities. The armchair dimensions and high quality materials ensure great comfort and give the best possible aesthetic impression.

The Symphony armchair's impressive dimensions guarantee its exceptional comfort. Thanks to wide axial spacing, it is possible to adjust the armchair to the client's preferences and hall size.

Cuboid-shaped legs and a solid backrest made of plywood provide an essence of elegance. The chair's suitably contoured seat and backrest cushions meet the highest ergonomic requirements. They can also be covered with a thick upholstery fabric that harmonises perfectly with the shape of the armchair. Moreover, the gravitational folding mechanism ensures quiet and failure-free operation.