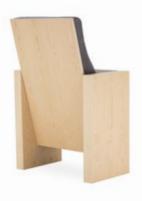

The Symphony armchair's impressive dimensions guarantee its exceptional comfort. Thanks to wide axial spacing, it is possible to adjust the armchair to the client's preferences and hall size.

Cuboid-shaped legs and a solid backrest made of plywood provide an essence of elegance. The chair's suitably contoured seat and backrest cushions meet the highest ergonomic requirements. They can also be covered with a thick upholstery fabric that harmonises perfectly with the shape of the armchair. Moreover, the gravitational folding mechanism ensures quiet and failure-free operation.

Because it is made using the highest quality materials, the armchair has excellent acoustic properties, which are crucial in concert, theatre and conference halls.

69,5 / 72,5

45

106 96 /

63