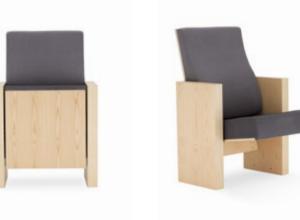

# <u>SYMPHONY</u>

This auditorium armchair with a simple shape is designed especially for huge concert and conference halls, and other prestigious and important cultural facilities. The armchair dimensions and high quality materials ensure great comfort and give the best possible aesthetic impression.

The Symphony armchair's impressive dimensions guarantee its exceptional comfort. Thanks to wide axial spacing, it is possible to adjust the armchair to the client's preferences and hall size.

Cuboid-shaped legs and a solid backrest made of plywood provide an essence of elegance. The chair's suitably contoured seat and backrest cushions meet the highest ergonomic requirements. They can also be covered with a thick upholstery fabric that harmonises perfectly with the shape of the armchair. Moreover, the gravitational folding mechanism ensures quiet and failure-free operation.

### CHARACTERISTIC FEATURES AND AVAILABLE OPTIONS:

- Seat dimensions: from 48 to 50 cm (possible change of seat dimensions: 56, 58).
- Armchair legs made of beech plywood covered with laminate or oak veneer and lacquer.
- Armchair numbering embroidered on the front, narrow seat edge.
- Acoustic panel fixed to the underside of the seat.
- Quiet gravitational folding mechanism.
- Assembly elements hidden inside the leg.