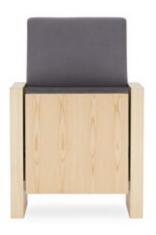

# <u>SYMPHONY</u>

This auditorium armchair with a simple shape is designed especially for huge concert and conference halls, and other prestigious and important cultural facilities. The armchair dimensions and high quality materials ensure great comfort and give the best possible aesthetic impression.

The Symphony armchair's impressive dimensions guarantee its exceptional comfort. Thanks to wide axial spacing, it is possible to adjust the armchair to the client's preferences and hall size.

Cuboid-shaped legs and a solid backrest made of plywood provide an essence of elegance. The chair's suitably contoured seat and backrest cushions meet the highest ergonomic requirements. They can also be covered with a thick upholstery fabric that harmonises perfectly with the shape of the armchair. Moreover, the gravitational folding mechanism ensures quiet and failure-free operation.

Because it is made using the highest quality materials, the armchair has excellent acoustic properties, which are crucial in concert, theatre and conference halls.

69,5 / 72,5

45

106 96 /

63