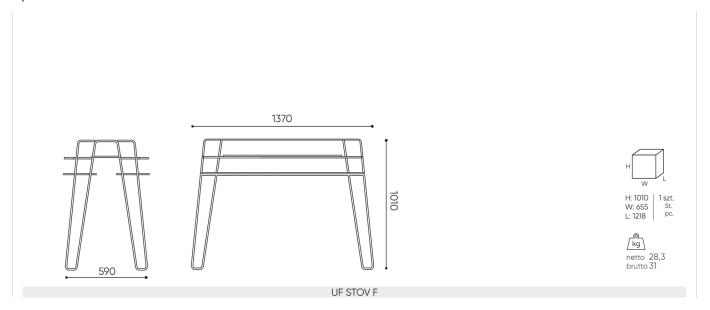

## u floe UF STOV F

## **UF STOV F / Dimensions**

Dimensions are approximate and may vary depending on the selected product configuration. The requirements of the standard are always met.

height: overall dimensions H

width: overall dimensions W