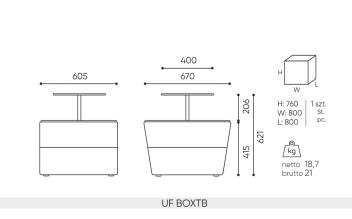

## u floe UF BOX

## **UF BOX / Dimensions**

Dimensions are approximate and may vary depending on the selected product configuration. The requirements of the standard are always met.

height: overall dimensions H

width: overall dimensions W