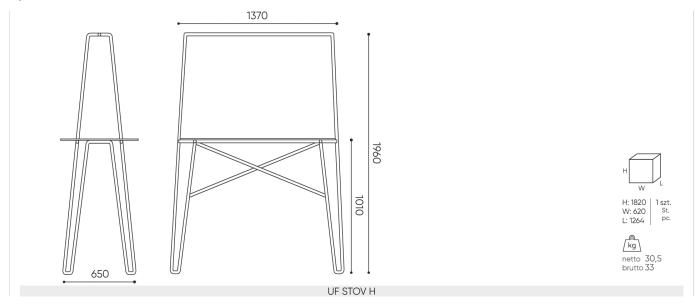

## u floe UF STOV H

## **UF STOV H / Dimensions**

Dimensions are approximate and may vary depending on the selected product configuration. The requirements of the standard are always met

height: overall dimensions H

width: overall dimensions W