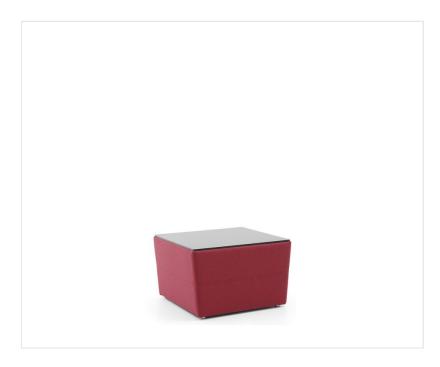

## u floe UF TB

#### Systems full of harmony

An inspiration for the creation of the U\_floe were the ice floes, which in a completely random way create the interesting, harmonising systems. The individual elements of the collection, combined in the selected system, provide each user with a bit of intimacy while fulfilling many functions.

#### Create warm atmosphere

An addition of the high tables, planters and racks for the plants enable to provide a perfect complementation of the space, creating a warm atmosphere and a comfortable and ergonomic workplace or resting place.