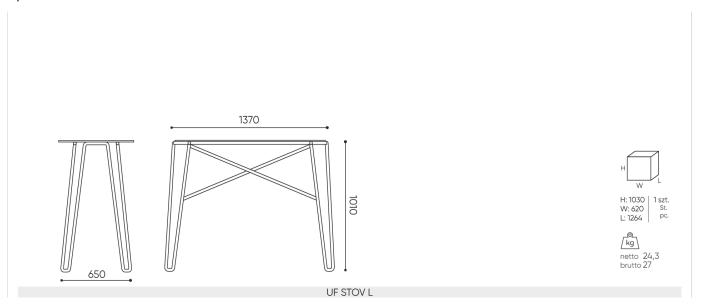

## u floe UF STOV L

## **UF STOV L / Dimensions**

Dimensions are approximate and may vary depending on the selected product configuration. The requirements of the standard are always met.

height: overall dimensions H

width: overall dimensions **W** 