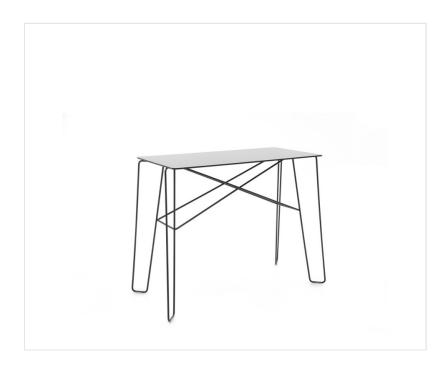

and racks for the plants enable to provide a perfect complementation of the space, creating a warm atmosphere and a comfortable and ergonomic workplace or resting place.

## **UF STOV F / Technical data**

### Base

Powder coated wire base (ALU or RAL colors, structure: 7024S, 7045S, 7047S, 9005S, 9003S)

Additional equipment

Glides for ceramic floors, concrete & carpets

PK

Felt glides for wooden floors & floor panels

PF

Colours of the melamine table top

Colours according to Bejot pattern book

Colours of the HPL table top

CODE

White with a black core



## **UF STOV F / Dimensions**

Dimensions are approximate and may vary depending on the selected product configuration. The requirements of the standard are always met.

height: overall dimensions H

width: overall dimensions W





## u floe UF STOV L

#### Systems full of harmony

An inspiration for the creation of the U\_floe were the ice floes, which in a completely random way create the interesting, harmonising systems. The individual elements of the collection, combined in the selected system, provide each user with a bit of intimacy while fulfilling many functions.

#### Create warm atmosphere

An addition of the high tables, planters and racks for the plants enable to provide a perfect complementation of the space, creating a warm atmosphere and a comfortable and ergonomic workplace or resting place.

## **UF STOV L / Technical data**

### Base

Powder coated wire base (ALU or RAL colors, structure: 7024S, 7045S, 7047S, 9005S, 9003S)

Additional equipment

Glides for ceramic floors, concrete & carpets

PK

F