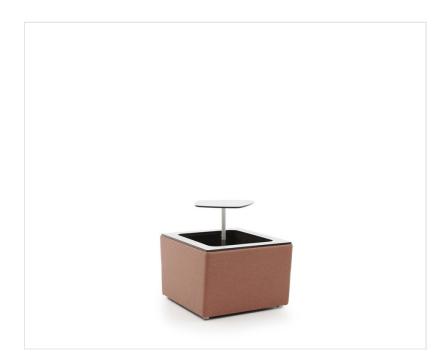

## u floe UF BOX

### Systems full of harmony

An inspiration for the creation of the U\_floe were the ice floes, which in a completely random way create the interesting, harmonising systems. The individual elements of the collection, combined in the selected system, provide each user with a bit of intimacy while fulfilling many functions.

#### Create warm atmosphere

An addition of the high tables, planters and racks for the plants enable to provide a perfect complementation of the space, creating a warm atmosphere and a comfortable and ergonomic workplace or resting place.