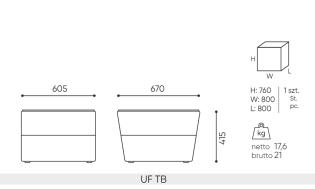

## **UF TB / Dimensions**

Dimensions are approximate and may vary depending on the selected product configuration. The requirements of the standard are always met.

height: overall dimensions H

width: overall dimensions W